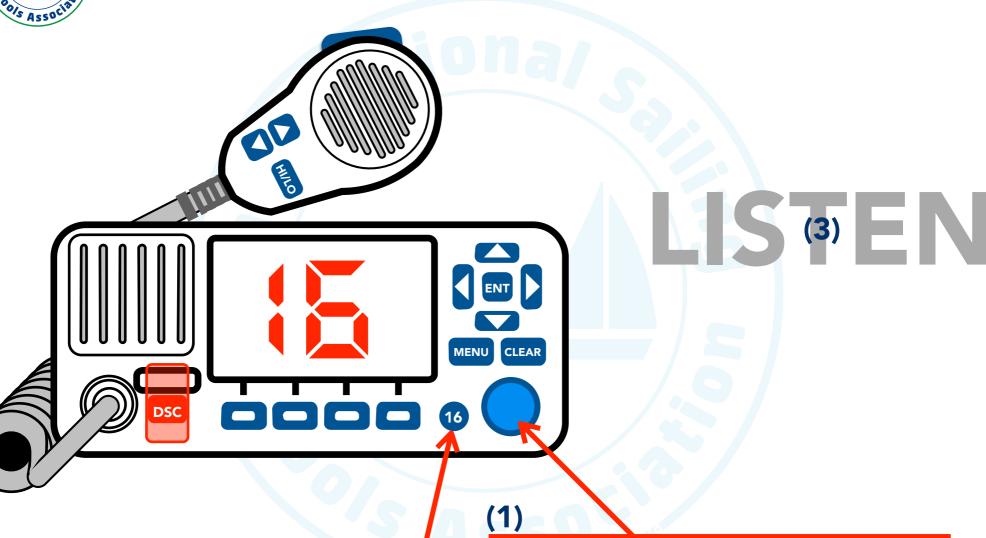

# RAPROPRIE CALLS RDS

(1)

MAKE SURE THE RADIO IS ON

# RAPROUTINE CALLSRDS

**SWITCH TO CH 16** 

# RAPROPRIE CALLSRDS

MAKE SURE THE RADIO IS ON

(2)

**SWITCH TO CH 16** 

# RAPROPRIE CALLSRDS

(1)

MAKE SURE THE RADIO IS ON

(2)

**SWITCH TO CH 16** 

THE END