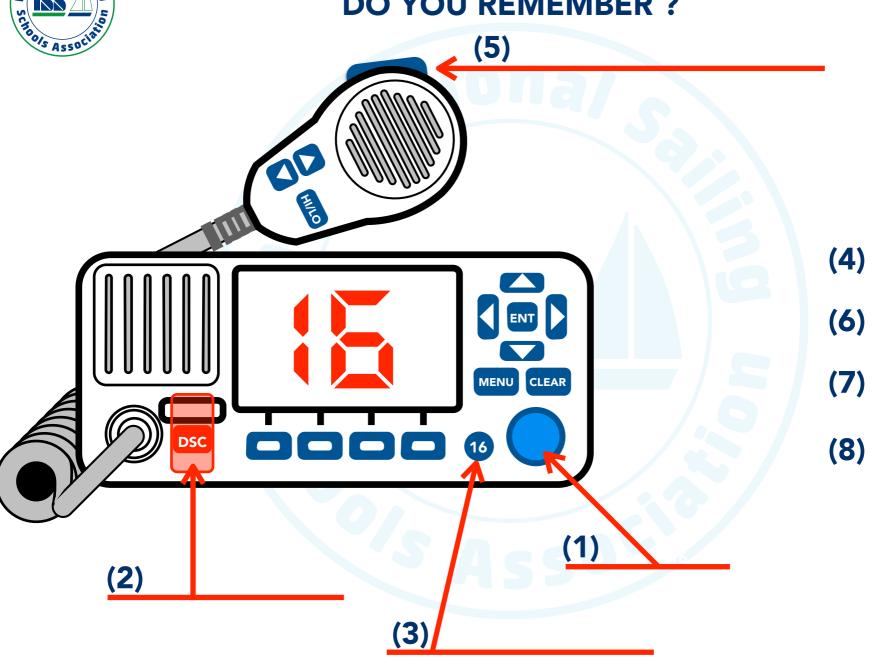

DAR FROM APROXIMATELY 8 NM





#### **SART**

RADAR SART WORKS ON STAND BY



**FULL TRANSMISSION** 



**BATTERY LIFETIME** 



HAS TO BE TESTED ONCE





#### **NAVTEX**

#### **AUTOMATED SYSTEM FOR INSTANTLY DISTRIBUTING**

MARITIME SAFETY INFORMATION
NVIGATIONAL WARNINGS
WEATHER FORECASTS
WEATHER WARNINGS
SAR NOTICES

518 kHz for 518 kHz for local language



### **NAVTEX NAVAREAS**



www.icselectronics.co.uk



## GLOBAL MARITIME DISTRESS AND SAFETY SYSTEM INMARSAT

**SAFETY INFORMATION NOT COVERED BY NAVTEX** 





### **HF RADIO**





# AUTOMATIC IDENTIFICATION SYSTEM





Makriplagi

1

Kranidi 🚗

Cormth

AUTOMATIC IDENTIFICATION SYSTEM













$$(2) + (3) + (4) + (5)$$



































































# BEFORE MAY DAY CALL DOYOUREMEMBER?





# ROUTINE CALLS DO YOU REMEMBER?





# TYPES OF CALL DO YOU REMEMBER

- 1. M...
- 2. M... R...
- 3. S... M...
- 4. S... D...
- 5. P...
- 6. S... F...
- 7. P... P...
- 8. P... P... M...
- 9. S...
- 10. R...



**USED ONLY FOR** 

? & ?
PURPOSES

**CREW IN** 

? & ?

**DANGER**