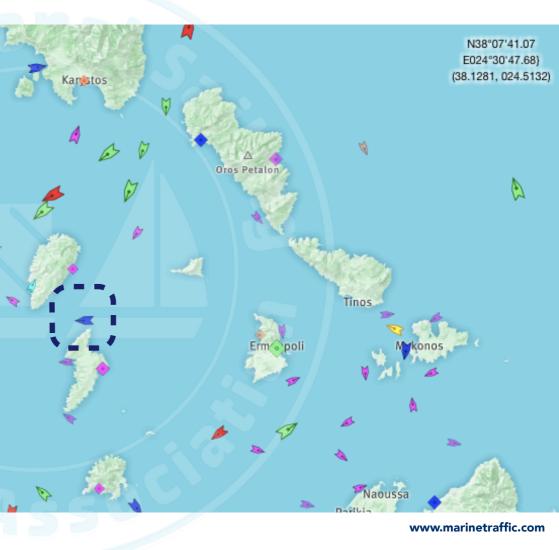

# AUTOMATIC IDENTIFICATION SYSTEM

Makriplagi

1

Kranidi 🚗

Cormth

AUTOMATIC IDENTIFICATION SYSTEM

$$(2) + (3) + (4) + (5)$$