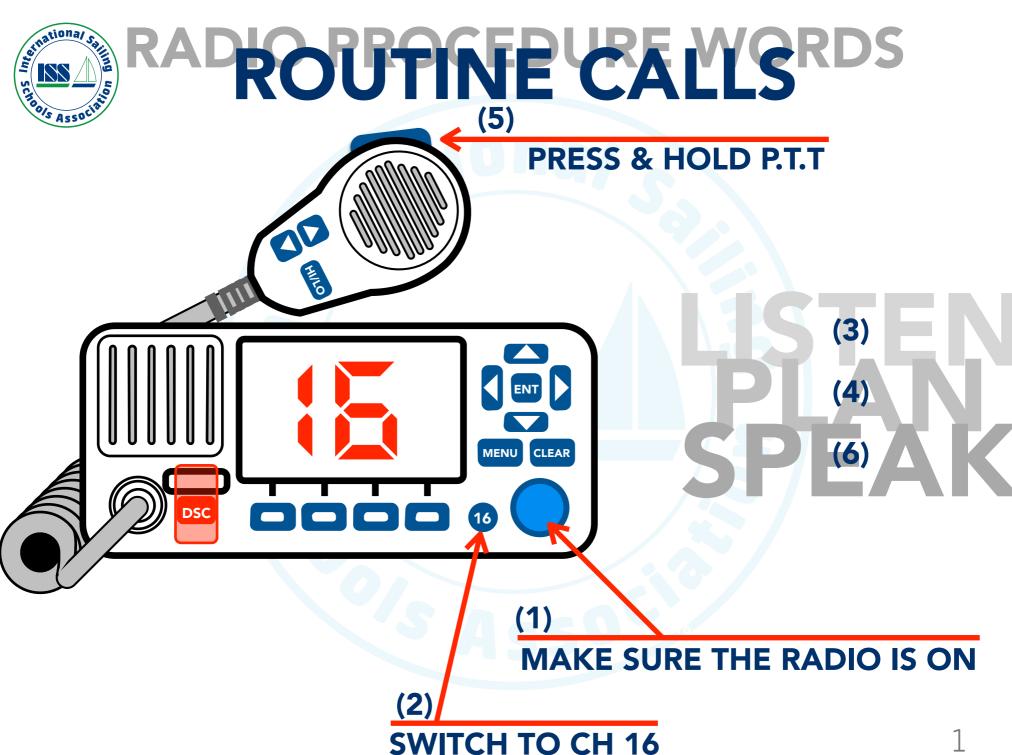

# RAPROPRIE CALLS RDS

(1)

MAKE SURE THE RADIO IS ON

# RAPROUTINE CALLSRDS

**SWITCH TO CH 16** 

# RAPROPRIE CALLSRDS

MAKE SURE THE RADIO IS ON

(2)

**SWITCH TO CH 16** 

# RAPROPRIE CALLSRDS

(1)

MAKE SURE THE RADIO IS ON

(2)

**SWITCH TO CH 16** 

THE END