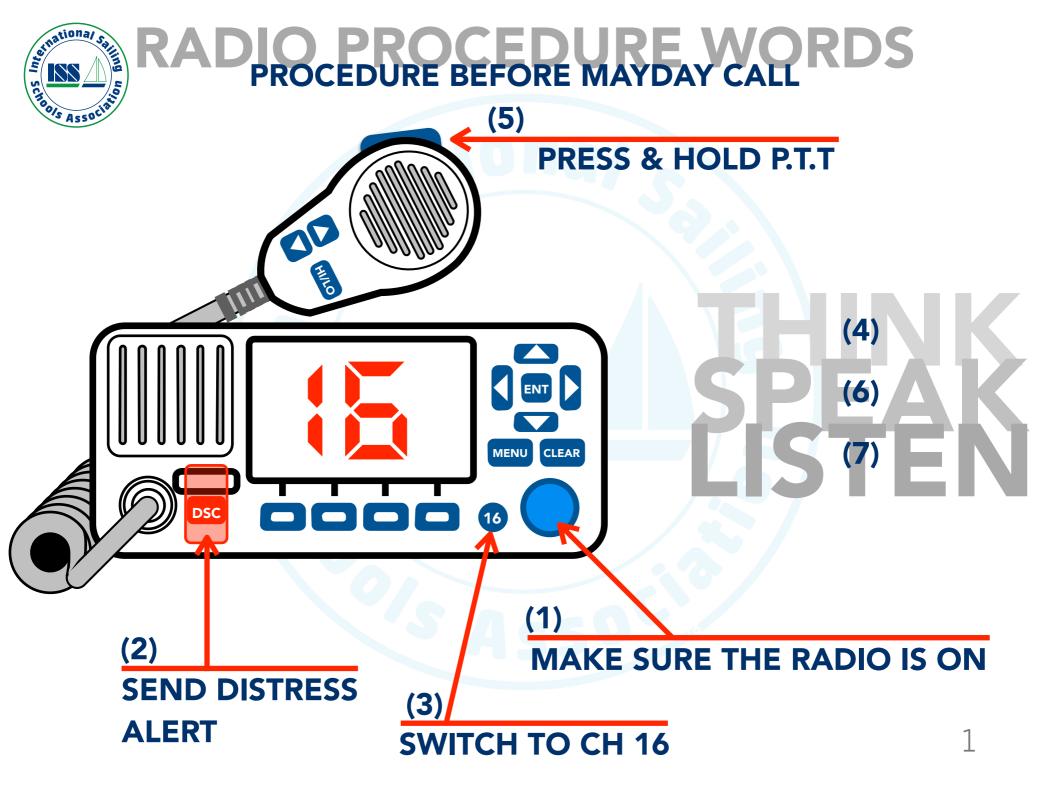

### RADIO PROCEDURE WORDS PROCEDURE BEFORE MAYDAY CALL

(1)

MAKE SURE THE RADIO IS ON

### PROCEDURE BEFORE MAYDAY CALL

# PROCEDURE BEFORE MAYDAY CALL CLEAR (2) MAKE SURE THE RADIO IS ON **SEND DISTRESS** (3)**ALERT SWITCH TO CH 16**

# PROCEDURE BEFORE MAYDAY CALL CLEAR (2)MAKE SURE THE RADIO IS ON **SEND DISTRESS** (3)**ALERT SWITCH TO CH 16**