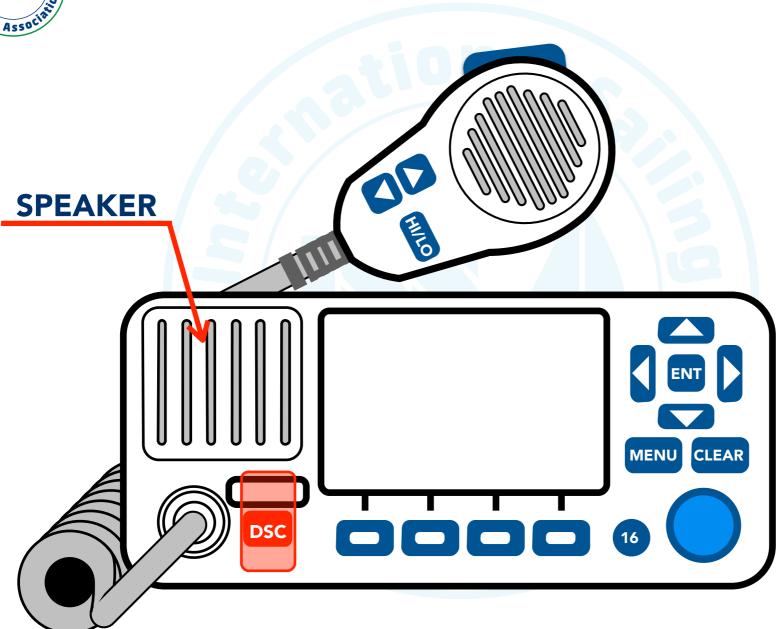

#### **VHF RADIO**

**VHF: VERY HIGH FREQUENCY** 

**CALLED BY THE ITU: VHF MARITIME MOBILE BAND** 

**TRANSMITTER** 

MARINE VHF: + RECEIVER

+ CHANNELS

TRANSMISSION POWER: 1/5/6/25 WATTS

**MAXIMUM RANGE: 60 NM** 

#### **VHF RADIO**