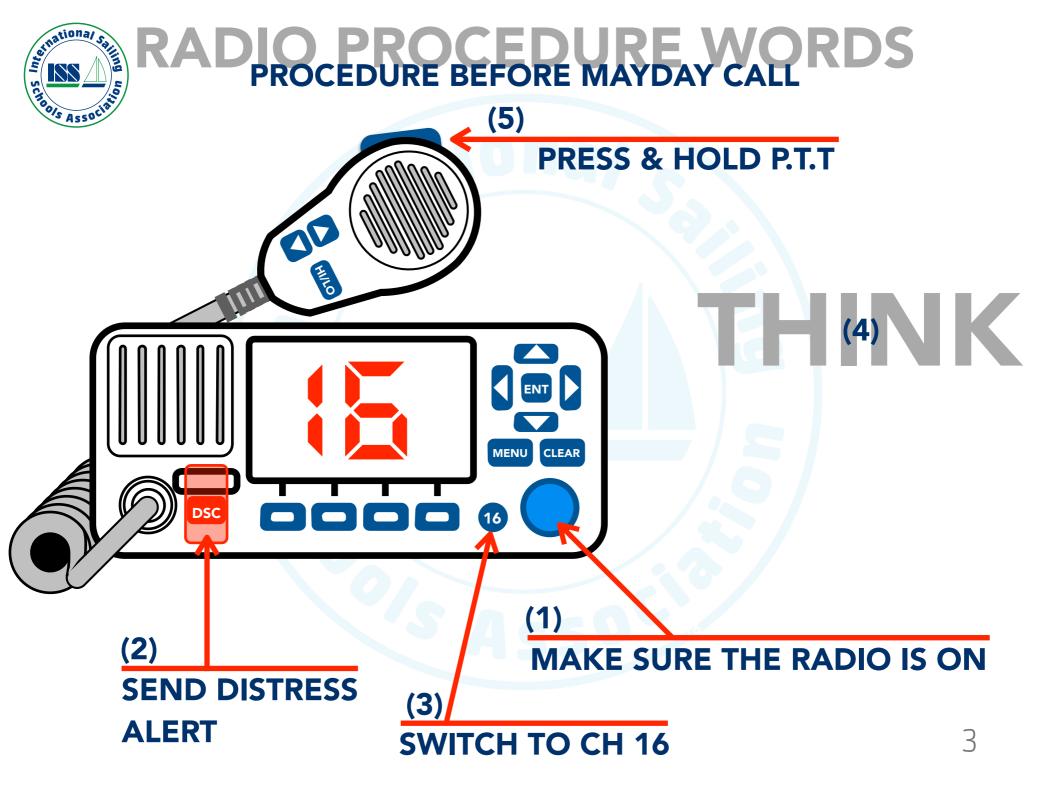

### RADIO PROCEDURE WORDS PROCEDURE BEFORE MAYDAY CALL

(1)

MAKE SURE THE RADIO IS ON

### PROCEDURE BEFORE MAYDAY CALL

# PROCEDURE BEFORE MAYDAY CALL CLEAR (2) MAKE SURE THE RADIO IS ON **SEND DISTRESS** (3)**ALERT SWITCH TO CH 16**

# PROCEDURE BEFORE MAYDAY CALL CLEAR (2)MAKE SURE THE RADIO IS ON **SEND DISTRESS** (3)**ALERT SWITCH TO CH 16**