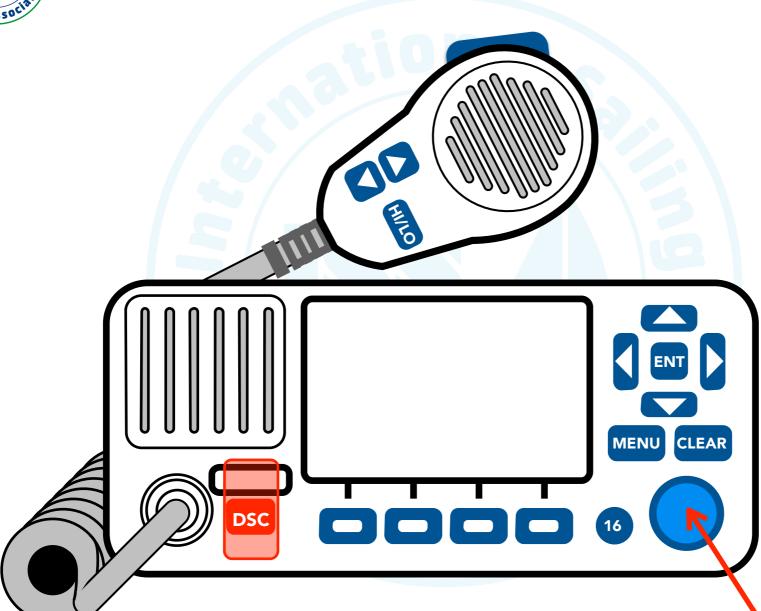

### **VHF RADIO FUNCTIONS**

### **VHF RADIO FUNCTIONS**

**DSC** 

**DISTRESS + URGENCY + SAFETY + CALLING** 

**DSC** 

ALERTS ON
VHF, MF AND HF
MARINE RADIO
SYSTEMS

INCREASED RANGE
AND QUALITY OF
TRANSMISSION

SELECTIVE (1))
CALLING

**DISTRESS + URGENCY + SAFETY + CALLING** 