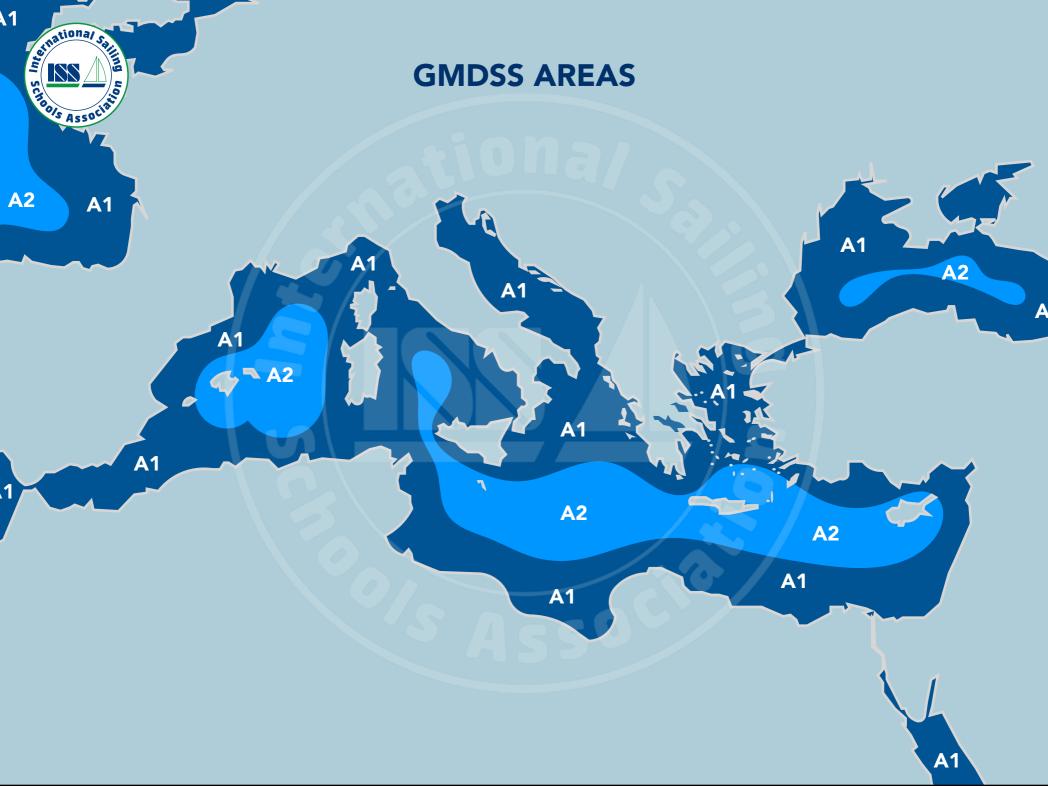

THE RADIO IS ON

(2)

**SWITCH TO CH 16** 







THE END



### IF YOU WERE UNABLE TO HEAR THE NAME OF THE STATION THAT WAS CALLING YOU:

STATION CALLING VENUS,
STATION CALLING VENUS,
THIS IS VENUS
SAY AGAIN
OVER

- 1. MAYDAY DISTRES+EMERGENCY
- 2. MAYDAY RELAY
- 3. SEELONCE MAYDAY
- 4. SEELONCE FEENEE
- 5. PAN PAN URGENCY
- 6. SECURITE SAFETY
- 7. ROUTINE CALLS



### **GMDSS**

GLOBAL MARITIME DISTRESS AND SAFETY SYSTEM

**DSC** - DISTRESS SELECTIVE CALLING

**EPIRB** - EMERGENCY POSITION-INDICATING RADIO BEACON

**SART - SEARCH AND RESCUE TRANSPONDER** 

**NAVTEX** - AUTOMATED MSI DISTRIBUTION

**INMARSAT - LONG RANGE DATA BROADCAST** 

HF RADIO WITH DSC - LONG RANGE RADIO

**AIS** - AUTOMATIC IDENTIFICATION SYSTEM



### GLOBAL MARITIME DISTRESS AND SAFETY SYSTEM

#### **4 AERAS**







**DSC** 



**DISTRESS + URGENCY + SAFETY + CALLING** 



**DSC** 

ALERTS ON
VHF, MF AND HF
MARINE RADIO
SYSTEMS

INCREASED RANGE
AND QUALITY OF
TRANSMISSION

SELECTIVE (1))
CALLING

**DISTRESS + URGENCY + SAFETY + CALLING** 



**DSC** 

ALERTS ON
VHF, MF AND HF
MARINE RADIO
SYSTEMS

INCREASED RANGE
AND QUALITY OF
TRANSMISSION

SELECTIVE CALLING

DISTRESS + URGENCY + SAFETY + CALLING
ONLY TO ESTABLISH CONTACT



ALERTS ON
VHF, MF AND HF
MARINE RADIO
SYSTEMS

INCREASED RANGE
AND QUALITY OF
TRANSMISSION

DSC

DIGITAL
SELECTIVE
CALLING



## DISTRESS + URGENCY + SAFETY + CALLING

**ONLY TO ESTABLISH CONTACT** 

- (1) ALL STATIONS
- (2) GROUP STATIONS
- (3) INDIVIDUAL STATIONS



#### **EPIRB**

**SENDS SIGNALS CONTINOUSLY FOR** 



**BATTERY LIFETIME** 



HAS TO BE TESTED ONCE



PLB -