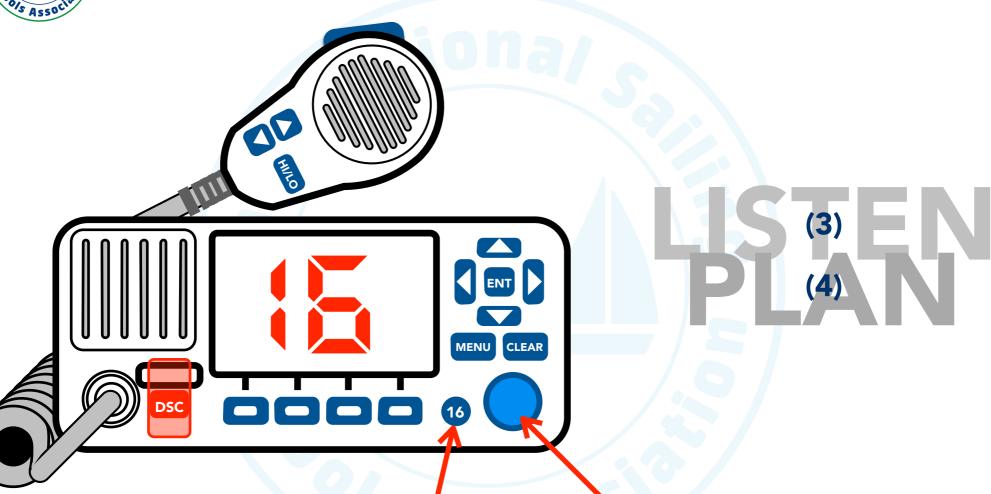

# RAPROPRIE CALLS RDS

(1)

MAKE SURE THE RADIO IS ON

# RAPROUTINE CALLSRDS

**SWITCH TO CH 16** 

# RAPROPRIE CALLSRDS

MAKE SURE THE RADIO IS ON

(2)

**SWITCH TO CH 16** 

# RAPROPRIE CALLSRDS

(1)

MAKE SURE THE RADIO IS ON

(2)

**SWITCH TO CH 16** 

THE END