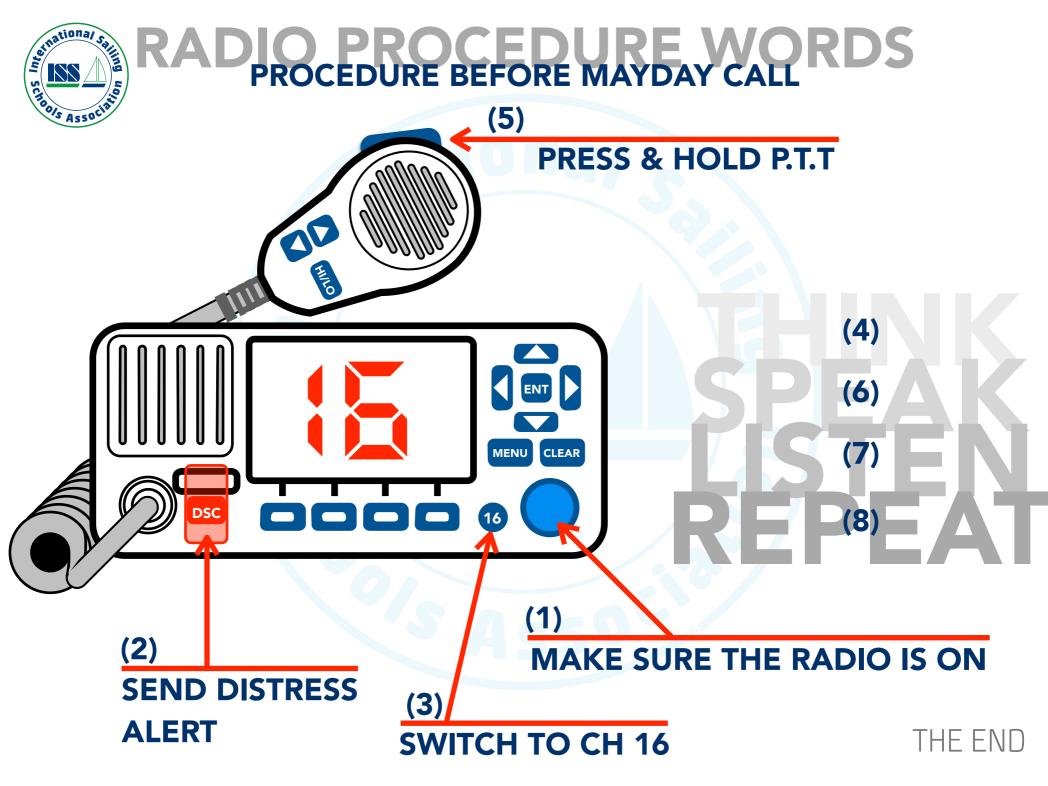

### RADIO PROCEDURE WORDS PROCEDURE BEFORE MAYDAY CALL

(1)

MAKE SURE THE RADIO IS ON

### PROCEDURE BEFORE MAYDAY CALL

# PROCEDURE BEFORE MAYDAY CALL CLEAR (2) MAKE SURE THE RADIO IS ON **SEND DISTRESS** (3)**ALERT SWITCH TO CH 16**

# PROCEDURE BEFORE MAYDAY CALL CLEAR (2)MAKE SURE THE RADIO IS ON **SEND DISTRESS** (3)**ALERT SWITCH TO CH 16**