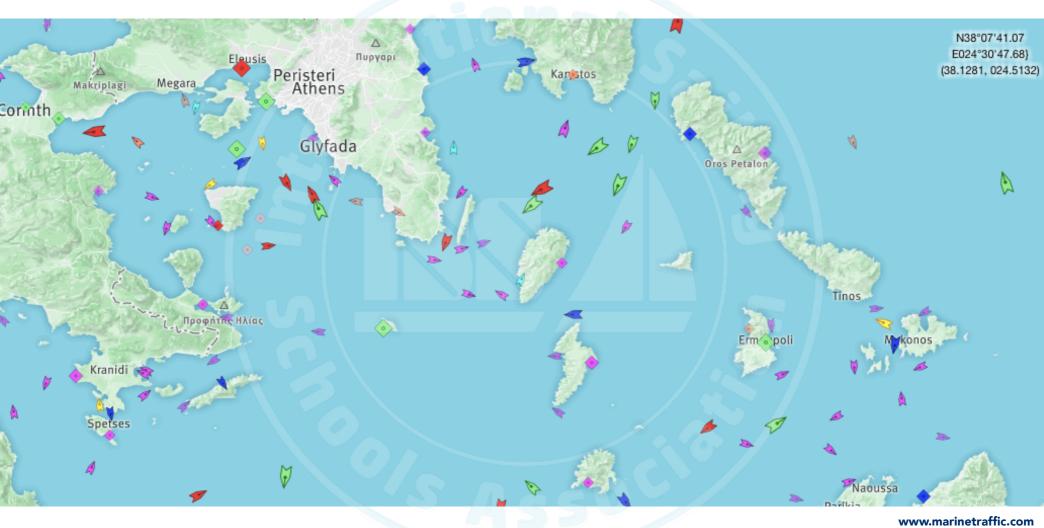

# AUTOMATIC IDENTIFICATION SYSTEM

Makriplagi

1

Kranidi 🚗

Cormth

AUTOMATIC IDENTIFICATION SYSTEM

$$(2) + (3) + (4) + (5)$$