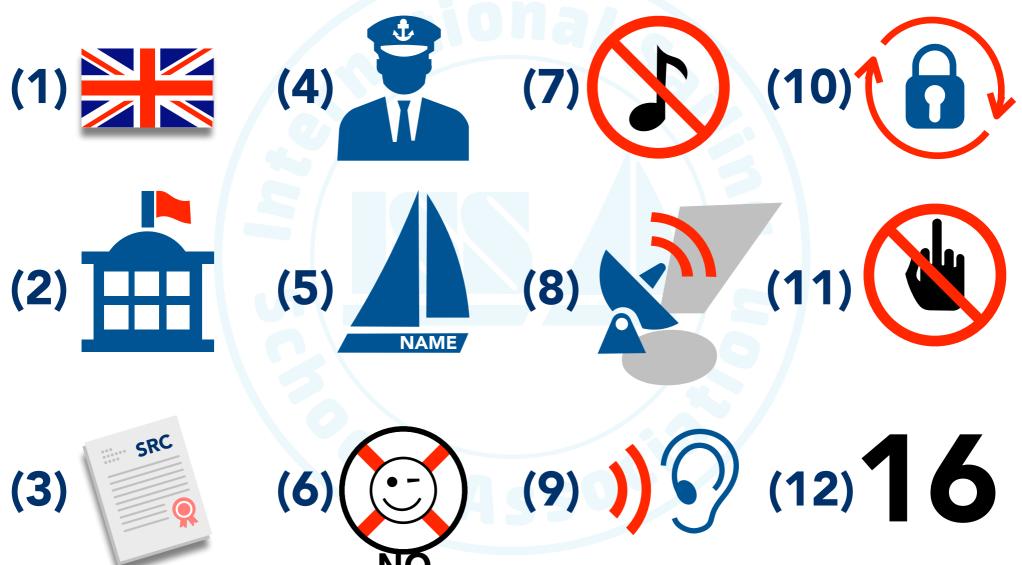

### **RADIO LICENSED BY THE VESSEL FLAG STATE**

**QUALIFIED OPERATOR** 

### TRANSMISSION AUTHORIZED BY THE CAPTAIN

**ALWAYS NAME OR CALL SIGN** 

NO FALSE DISTRESS

**NO MUSIC** 

**OBEY INSTRUCTIONS FROM COAST RADIO STATION** 

FIRST LISTEN THAN TRANSFER DO NOT DISTURB

**SECRECY OF CORRESPONDENCE** 

**NO SWEARING OR PROFANITY** 

16

**MAINTAIN WATCH ON CH 16** 

$$(2) + (3) + (4) + (5)$$