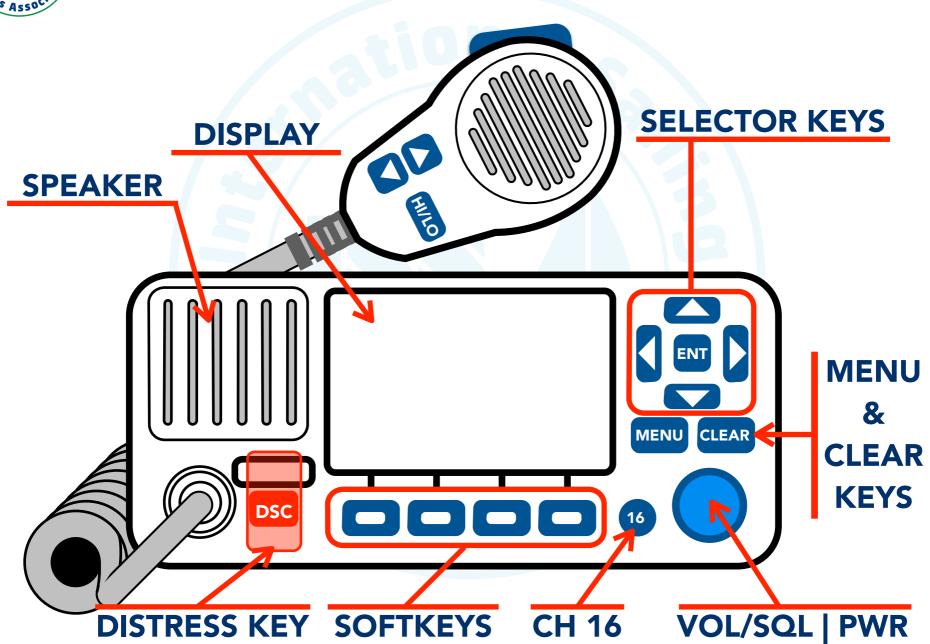

#### **VHF RADIO**

**VHF: VERY HIGH FREQUENCY** 

**CALLED BY THE ITU: VHF MARITIME MOBILE BAND** 

**TRANSMITTER** 

MARINE VHF: + RECEIVER

+ CHANNELS

TRANSMISSION POWER: 1/5/6/25 WATTS

**MAXIMUM RANGE: 60 NM** 

#### WHY USE THE VHF RADIO?

#### **VHF RADIO**

### **VHF RADIO FUNCTIONS**

### **VHF RADIO RANGE**

**VHF = LINE OF SIGHT** 

**BOTH AERIALS HEIGHT** 

HI / LO POWER SETTINGS

**MAX ~60 NM** 