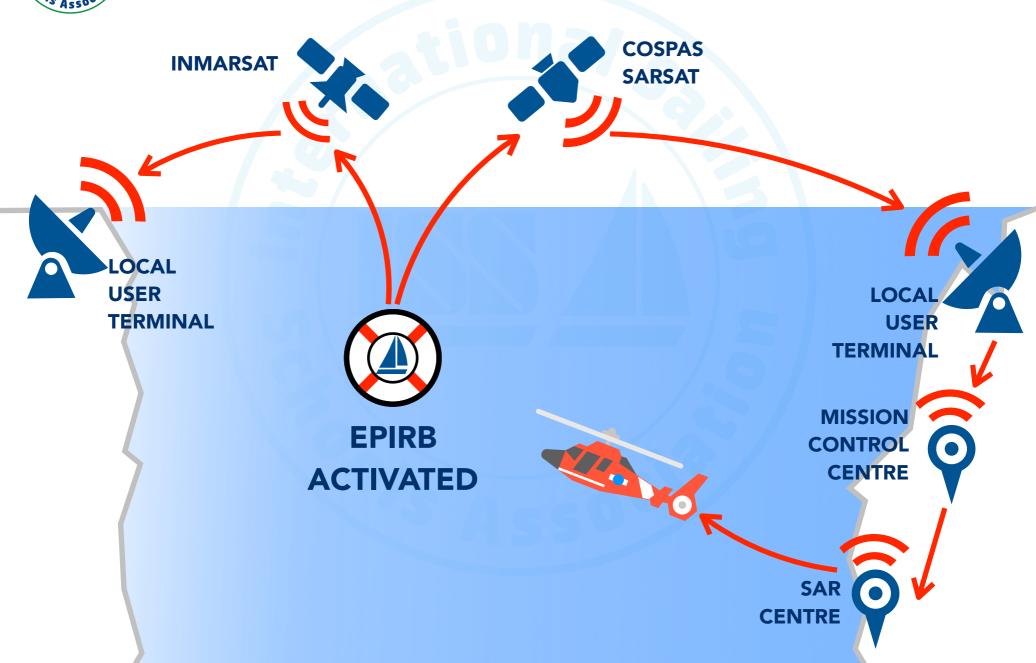

#### **EPIRB**

**SENDS SIGNALS CONTINOUSLY FOR** 

**BATTERY LIFETIME** 

HAS TO BE TESTED ONCE

PLB - PERSONAL LOCATOR BEACON

# GLOBAL MARITIME DISTRESS AND SAFETY SYSTEM GMDSS COMPONENTS