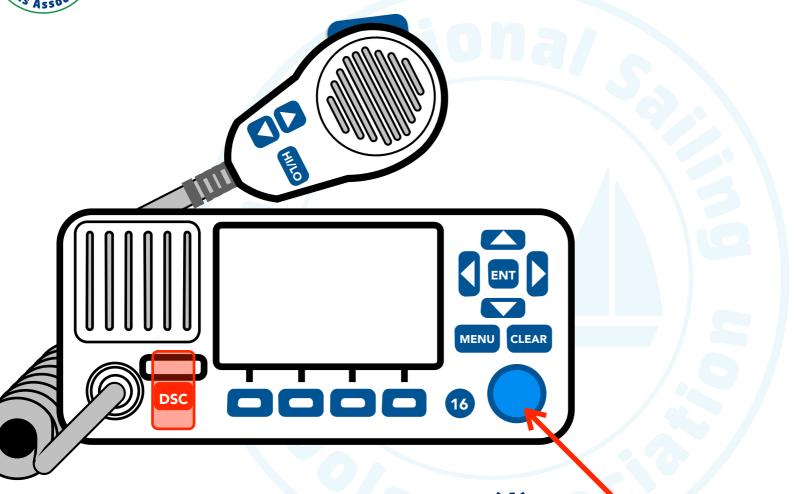

### RADIO PROCEDURE WORDS PROCEDURE BEFORE MAYDAY CALL

(1)

MAKE SURE THE RADIO IS ON

### PROCEDURE BEFORE MAYDAY CALL

# PROCEDURE BEFORE MAYDAY CALL CLEAR (2) MAKE SURE THE RADIO IS ON **SEND DISTRESS** (3)**ALERT SWITCH TO CH 16**

# PROCEDURE BEFORE MAYDAY CALL CLEAR (2)MAKE SURE THE RADIO IS ON **SEND DISTRESS** (3)**ALERT SWITCH TO CH 16**