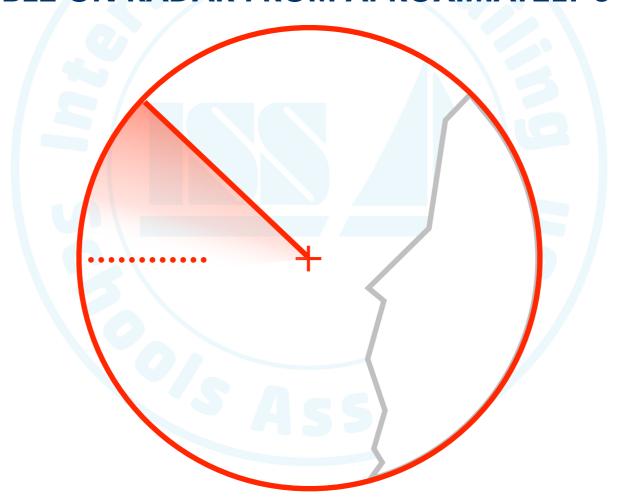

#### **SART**

## RADAR SART OR GPS BASED AIS SART VISIBLE ON RADAR FROM APROXIMATELY 8 NM