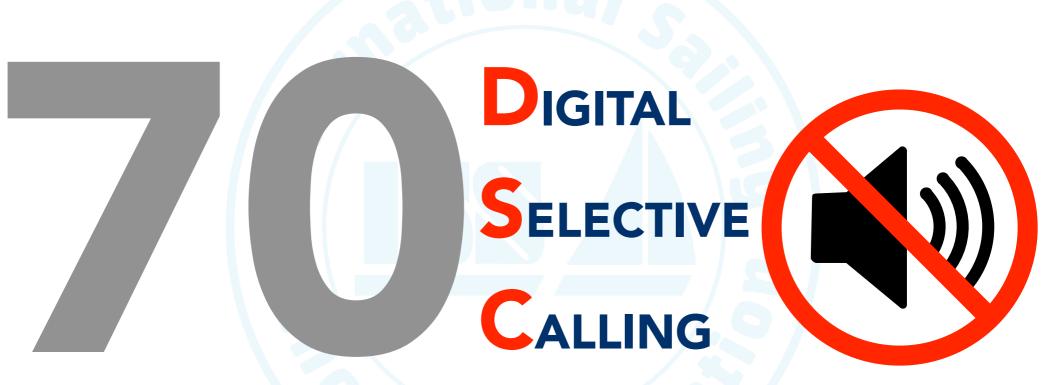

### **VHF RADIO FUNCTIONS**

**DSC** 

**DISTRESS + URGENCY + SAFETY + CALLING** 

**DSC** 

ALERTS ON
VHF, MF AND HF
MARINE RADIO
SYSTEMS

INCREASED RANGE
AND QUALITY OF
TRANSMISSION

SELECTIVE (1))
CALLING

**DISTRESS + URGENCY + SAFETY + CALLING** 

**DSC** 

ALERTS ON
VHF, MF AND HF
MARINE RADIO
SYSTEMS

INCREASED RANGE
AND QUALITY OF
TRANSMISSION

SELECTIVE CALLING

DISTRESS + URGENCY + SAFETY + CALLING
ONLY TO ESTABLISH CONTACT

ALERTS ON
VHF, MF AND HF
MARINE RADIO
SYSTEMS