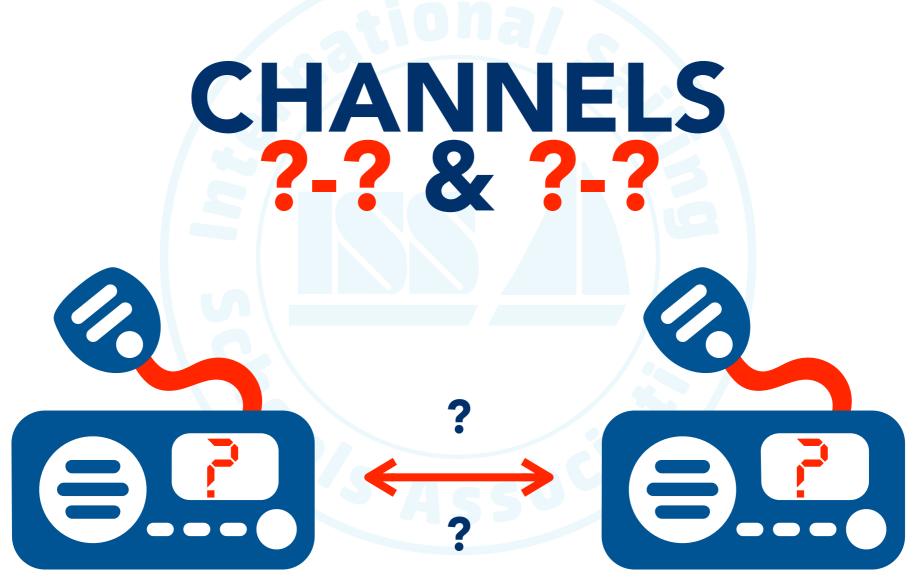

NCREASED RANGE
AND QUALITY OF
TRANSMISSION

DSC

DIGITAL
SELECTIVE
CALLING



### DISTRESS + URGENCY + SAFETY + CALLING

**ONLY TO ESTABLISH CONTACT** 

- (1) ALL STATIONS
- (2) GROUP STATIONS
- (3) INDIVIDUAL STATIONS



### **VHF RADIO RANGE**





**VHF = LINE OF SIGHT** 

**BOTH AERIALS HEIGHT** 

HI / LO POWER SETTINGS

**MAX ~60 NM** 





### INTERNATIONAL RADIO LANGUAGE



### **RADIO LICENSED BY THE VESSEL FLAG STATE**



**QUALIFIED OPERATOR** 





### TRANSMISSION AUTHORIZED BY THE CAPTAIN



**ALWAYS NAME OR CALL SIGN** 



NO FALSE DISTRESS





**NO MUSIC** 



**OBEY INSTRUCTIONS FROM COAST RADIO STATION** 



FIRST LISTEN THAN TRANSFER DO NOT DISTURB





**SECRECY OF CORRESPONDENCE** 



**NO SWEARING OR PROFANITY** 

16

**MAINTAIN WATCH ON CH 16** 



























$$(2) + (3) + (4) + (5)$$









### **PHONETIC ALPHABET**























































### **NUMERALS**





# OVER ® THE END OF INVITATION TO REPLY

OUT THE END
NO REPLY REQUIRED

RECEIVED CONFIRMATION OF RECEIVING



# SAY AGAIN REPEAT YOUR YOUR I SAY AGAIN MY X

SPELL USING PHONETIC ALPHABET



# CORRECTION I MADE A MISTAKE + REPEAT AGAIN CORRECT CONFIRMATION THAT REPEATED RIGHT

WRONG INFORMATION THAT REPEATED WRONG





# ALL AFTER REPEAT AGAIN ALL ALL BEFORE THIS PHRASE

RADIO CHECK DO YOU HEAR ME?



# READ BACK YES I HEAR YOU

STATION CALLING
WHEN YOU ARE UNSURE OF THE NAME AND ID

THIS IS ALWAYS
BEFORE YOUR STATION NAME









$$(2) + (3) + (4) + (5)$$



































































- 1. MAYDAY
- 2. MAYDAY RE