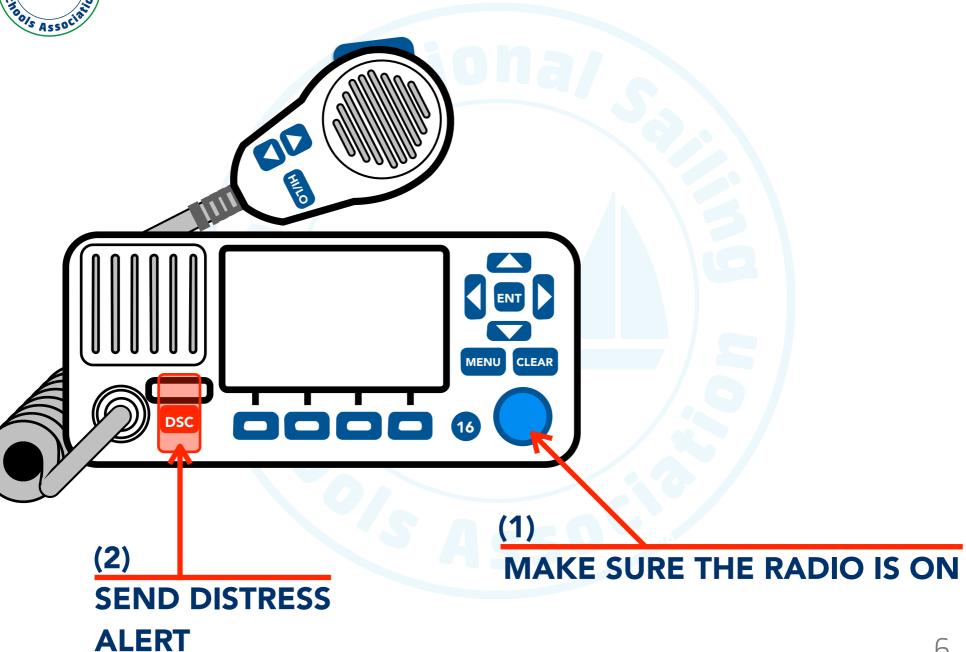

### RADIO PROCEDURE WORDS PROCEDURE BEFORE MAYDAY CALL

(1)

MAKE SURE THE RADIO IS ON

# PROCEDURE BEFORE MAYDAY CALL CLEAR (2) MAKE SURE THE RADIO IS ON **SEND DISTRESS** (3)**ALERT SWITCH TO CH 16**

# PROCEDURE BEFORE MAYDAY CALL CLEAR (2)MAKE SURE THE RADIO IS ON **SEND DISTRESS** (3)**ALERT SWITCH TO CH 16**