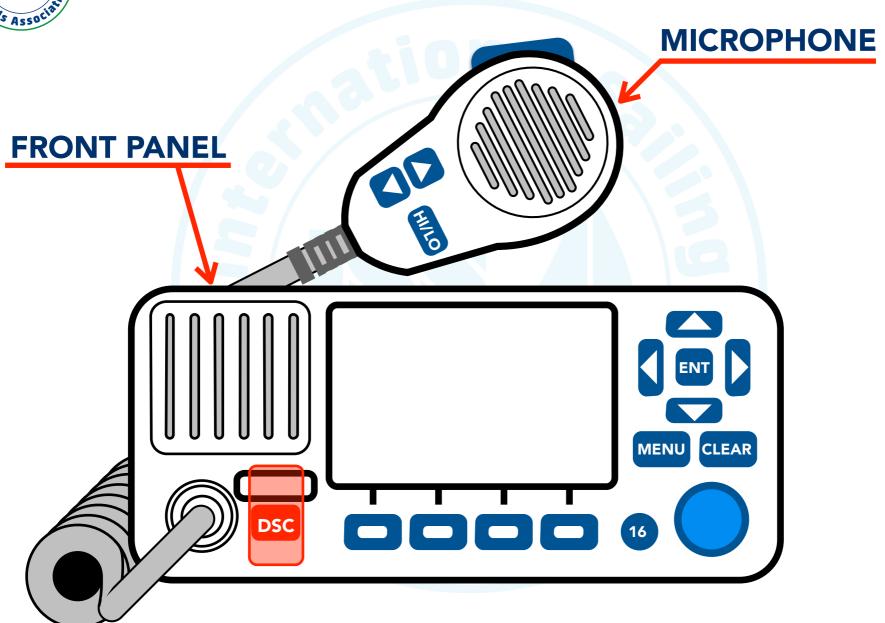

S 9 DIGITS

CCC123456

COUNTRY



# MARITIME MOBILE SERVICE IDENTITY **ALWAYS 9 DIGITS**

CCC123456

COUNTRY INDIVIDUAL CODE CODE



# MARITIME MOBILE SERVICE IDENTITY **ALWAYS 9 DIGITS**

CCC123456



0 C C C 1 2 3 4 5





## MARITIME MOBILE SERVICE IDENTITY **ALWAYS 9 DIGITS**

CCC123456





000001234





#### WHY USE THE VHF RADIO?





#### WHY USE THE VHF RADIO?













#### **VHF RADIO**

# CHANNELS 1-28 & 60-88





#### **TYPES OF VHF RADIOS**



MORE RELIABLE
HIGHER RANGE
BIGGER DISPLAY













**DISTRESS + URGENCY + SAFETY + CALLING** 





**DISTRESS + URGENCY + SAFETY + CALLING** 







#### **BASIC CHANNELS SUMMARY**



















| 6  | 8  | $\Leftrightarrow$ |  |
|----|----|-------------------|--|
| 72 | 77 |                   |  |



12 14 → □





















VOL/SQL | PWR



























### **VHF RADIO FUNCTIONS**





### **VHF RADIO FUNCTIONS**





**DSC** 



**DISTRESS + URGENCY + SAFETY + CALLING** 



**DSC** 

ALERTS ON
VHF, MF AND HF
MARINE RADIO
SYSTEMS

INCREASED RANGE
AND QUALITY OF
TRANSMISSION

SELECTIVE (1))
CALLING

**DISTRESS + URGENCY + SAFETY + CALLING** 



**DSC** 

ALERTS ON
VHF, MF AND HF
MARINE RADIO
SYSTEMS

INCREASED RANGE
AND QUALITY OF
TRANSMISSION

SELECTIVE CALLING

DISTRESS + URGENCY + SAFETY + CALLING
ONLY TO ESTABLISH CONTACT



ALERTS ON
VHF, MF AND HF
MARINE RADIO
SYSTEMS

INCREASED RANGE
AND QUALITY OF
TRANSMISSION

DSC

DIGITAL
SELECTIVE
CALLING



### DISTRESS + URGENCY + SAFETY + CALLING

**ONLY TO ESTABLISH CONTACT** 

- (1) ALL STATIONS
- (2) GROUP STATIONS
- (3) INDIVIDUAL STATION