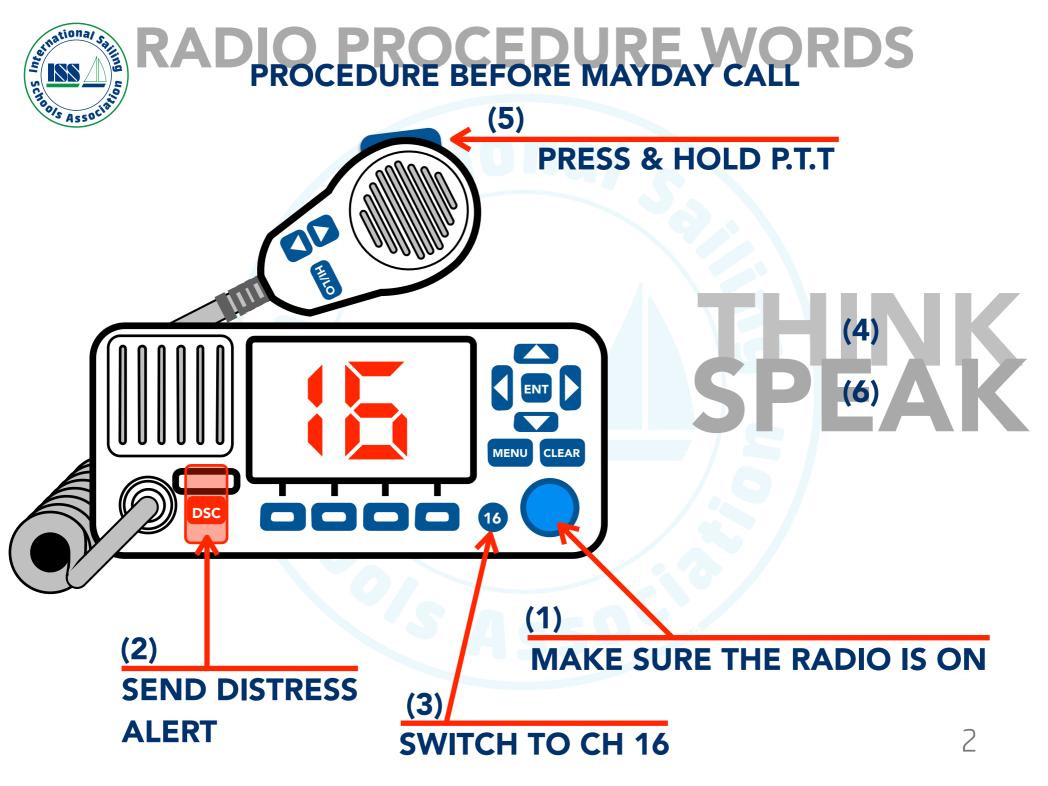

### RADIO PROCEDURE WORDS PROCEDURE BEFORE MAYDAY CALL

(1)

MAKE SURE THE RADIO IS ON

### PROCEDURE BEFORE MAYDAY CALL

# PROCEDURE BEFORE MAYDAY CALL CLEAR (2) MAKE SURE THE RADIO IS ON **SEND DISTRESS** (3)**ALERT SWITCH TO CH 16**

# PROCEDURE BEFORE MAYDAY CALL CLEAR (2)MAKE SURE THE RADIO IS ON **SEND DISTRESS** (3)**ALERT SWITCH TO CH 16**