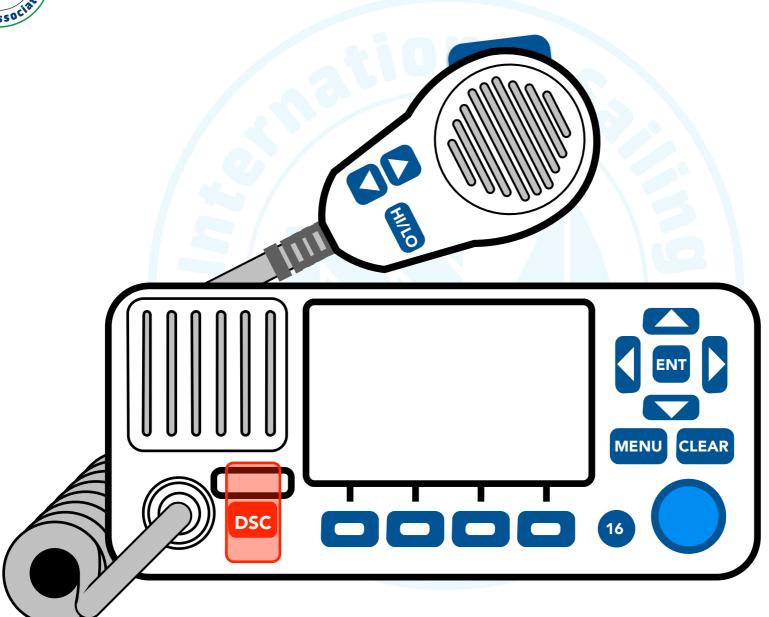

LWAYS 9 DIGITS

CCC123456

COUNTRY



# MARITIME MOBILE SERVICE IDENTITY **ALWAYS 9 DIGITS**

CCC123456

COUNTRY INDIVIDUAL CODE CODE



# MARITIME MOBILE SERVICE IDENTITY **ALWAYS 9 DIGITS**

CCC123456



0 C C C 1 2 3 4 5





## MARITIME MOBILE SERVICE IDENTITY **ALWAYS 9 DIGITS**

CCC123456





000001234





#### WHY USE THE VHF RADIO?





#### WHY USE THE VHF RADIO?













#### **VHF RADIO**

# CHANNELS 1-28 & 60-88





#### **TYPES OF VHF RADIOS**



MORE RELIABLE
HIGHER RANGE
BIGGER DISPLAY













**DISTRESS + URGENCY + SAFETY + CALLING** 





**DISTRESS + URGENCY + SAFETY + CALLING** 







#### **BASIC CHANNELS SUMMARY**



















| 6  | 8  | $\Leftrightarrow$ |  |
|----|----|-------------------|--|
| 72 | 77 |                   |  |



12 14 → □





















VOL/SQL | PWR



























### **VHF RADIO FUNCTIONS**





### **VHF RADIO FUNCTIONS**





**DSC** 



**DISTRESS + URGENCY + SAFETY + CALLING** 



**DSC** 

ALERTS ON
VHF, MF AND HF
MARINE RADIO
SYSTEMS

INCREASED RANGE
AND QUALITY OF
TRANSMISSION

SELECTIVE (1))
CALLING

**DISTRESS + URGENCY + SAFETY + CALLING** 



**DSC** 

ALERTS ON
VHF, MF AND HF
MARINE RADIO
SYSTEMS

INCREASED RANGE
AND QUALITY OF
TRANSMISSION

SELECTIVE CALLING

DISTRESS + URGENCY + SAFETY + CALLING
ONLY TO ESTABLISH CONTACT



ALERTS ON
VHF, MF AND HF
MARINE RADIO
SYSTEMS

INCREASED RANGE
AND QUALITY OF
TRANSMISSION

DSC

DIGITAL
SELECTIVE
CALLING



### DISTRESS + URGENCY + SAFETY + CALLING

**ONLY TO ESTABLISH CONTACT** 

- (1) ALL STATIONS
- (2) GROUP STATIONS
- (3) INDIVIDUAL STA