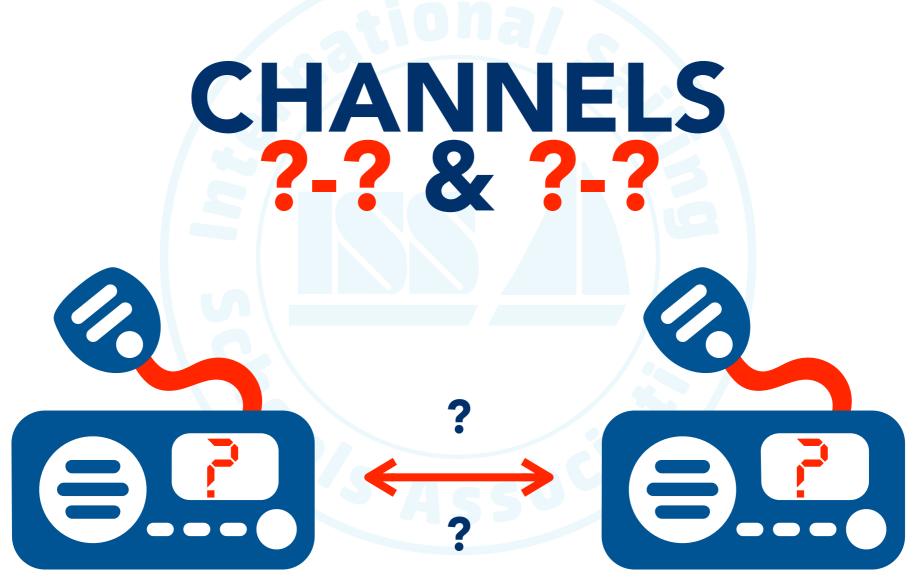

**SECRECY OF CORRESPONDENCE** 



**NO SWEARING OR PROFANITY** 

16

**MAINTAIN WATCH ON CH 16** 



























$$(2) + (3) + (4) + (5)$$









### **PHONETIC ALPHABET**























































### **NUMERALS**





# OVER ® THE END OF INVITATION TO REPLY

OUT THE END
NO REPLY REQUIRED

RECEIVED CONFIRMATION OF RECEIVING



# SAY AGAIN REPEAT YOUR YOUR I SAY AGAIN MY X

SPELL USING PHONETIC ALPHABET



# CORRECTION I MADE A MISTAKE + REPEAT AGAIN CORRECT CONFIRMATION THAT REPEATED RIGHT

WRONG INFORMATION THAT REPEATED WRONG





# ALL AFTER REPEAT AGAIN ALL ALL BEFORE THIS PHRASE

RADIO CHECK DO YOU HEAR ME?



# READ BACK YES I HEAR YOU

STATION CALLING
WHEN YOU ARE UNSURE OF THE NAME AND ID

THIS IS ALWAYS
BEFORE YOUR STATION NAME









$$(2) + (3) + (4) + (5)$$



































































- 1. MAYDAY
- 2. MAYDAY RELAY
- 3. SEELONCE MAYDAY
- 4. SEELONCE FEENEE
- 5. PAN PAN
- 6. SECURITE
- 7. ROUTINE CALLS



**USED ONLY FOR** 

# DISTRESS & EMERGENCY

**PURPOSES** 

**CREW IN** 

## GRAVE & IMMINENT

**DANGER** 



### RADIO PROCEDURE WORDS PROCEDURE BEFORE MAYDAY CALL



(1)

MAKE SURE THE RADIO IS ON



### PROCEDURE BEFORE MAYDAY CALL



# PROCEDURE BEFORE MAYDAY CALL CLEAR (2) MAKE SURE THE RADIO IS ON **SEND DISTRESS** (3)**ALERT SWITCH TO CH 16**

# PROCEDURE BEFORE MAYDAY CALL CLEAR (2)MAKE SURE THE RADIO IS ON **SEND DISTRESS** (3)**ALERT SWITCH TO CH 16**











### RADINARY SAYURA MORDS

#### MAYDAY CALL

MAYDAY, MAYDAY, MAYDAY

THIS IS NAME x3

**MY MMSI IS: 1234