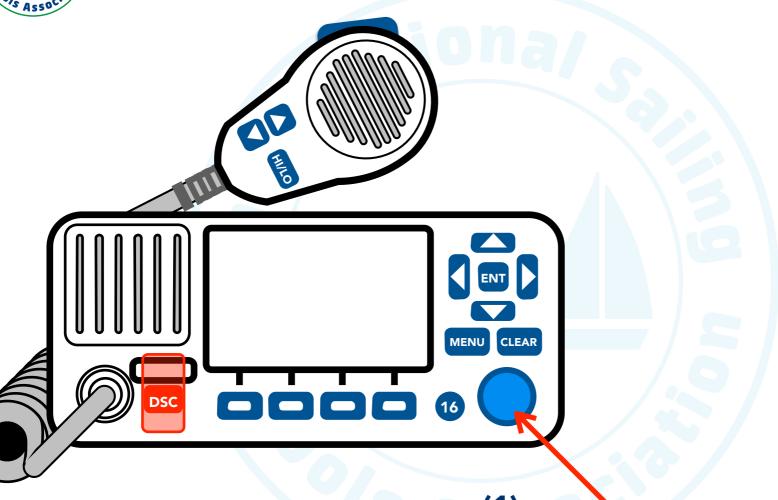

### RADIO PROCEDURE WORDS PROCEDURE BEFORE MAYDAY CALL

(1)

MAKE SURE THE RADIO IS ON

# PROCEDURE BEFORE MAYDAY CALL CLEAR (2) MAKE SURE THE RADIO IS ON **SEND DISTRESS** (3)**ALERT SWITCH TO CH 16**

# PROCEDURE BEFORE MAYDAY CALL CLEAR (2)MAKE SURE THE RADIO IS ON **SEND DISTRESS** (3)**ALERT SWITCH TO CH 16**