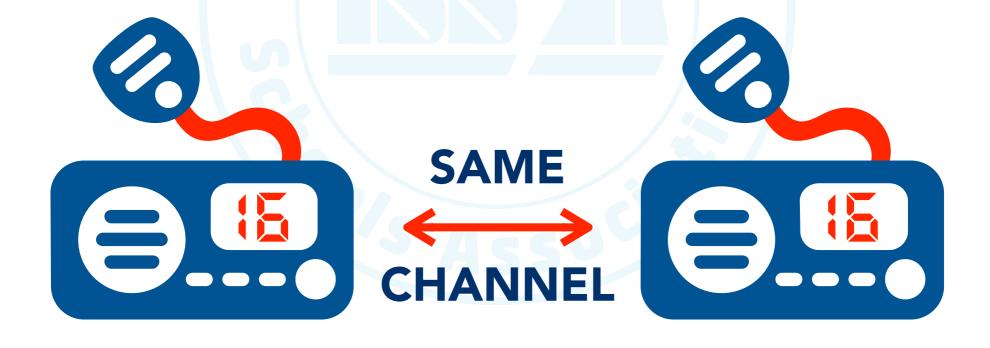

#### **VHF RADIO**

**VHF: VERY HIGH FREQUENCY** 

**CALLED BY THE ITU: VHF MARITIME MOBILE BAND** 

**TRANSMITTER** 

MARINE VHF: + RECEIVER

+ CHANNELS

TRANSMISSION POWER: 1/5/6/25 WATTS

**MAXIMUM RANGE: 60 NM** 



## MARITIME MOBILE SERVICE IDENTITY





# MARITIME MOBILE SERVICE IDENTITY ALWAYS 9 DIGITS

123456789



# MARITIME MOBILE SERVICE IDENTITY ALWAYS 9 DIGITS

CCC123456

COUNTRY



# MARITIME MOBILE SERVICE IDENTITY **ALWAYS 9 DIGITS**

CCC123456

COUNTRY INDIVIDUAL CODE CODE



# MARITIME MOBILE SERVICE IDENTITY **ALWAYS 9 DIGITS**

CCC123456



0 C C C 1 2 3 4 5





## MARITIME MOBILE SERVICE IDENTITY **ALWAYS 9 DIGITS**

CCC123456





000001234





#### WHY USE THE VHF RADIO?





#### WHY USE THE VHF RADIO?













#### **VHF RADIO**

# CHANNELS 1-28 & 60-88





#### **TYPES OF VHF RADIOS**



MORE RELIABLE
HIGHER RANGE
BIGGER DISPLAY













**DISTRESS + URGENCY + SAFETY + CALLING** 





**DISTRESS + URGENCY + SAFETY + CALLING** 







#### **BASIC CHANNELS SUMMARY**



















| 6  | 8  | $\Leftrightarrow$ |  |
|----|----|-------------------|--|
| 72 | 77 |                   |  |



12 14 → □





















VOL/SQL | PWR



























### **VHF RADIO FUNCTIONS**





### **VHF RADIO FUNCTIONS**





**DSC** 



**DISTRESS + URGENCY + SAFETY + CALLING** 



**DSC** 

ALERTS ON
VHF, MF AND HF
MARINE RADIO
SYSTEMS

INCREASED RANGE
AND QUALITY OF
TRANSMISSION

SELECTIVE (1))
CALLING

**DISTRESS + URGENCY + SAFETY + CALLING** 



**DSC** 

ALERTS ON
VHF, MF AND HF
MARINE RADIO
SYSTEMS

INCREASED RANGE
AND QUALITY