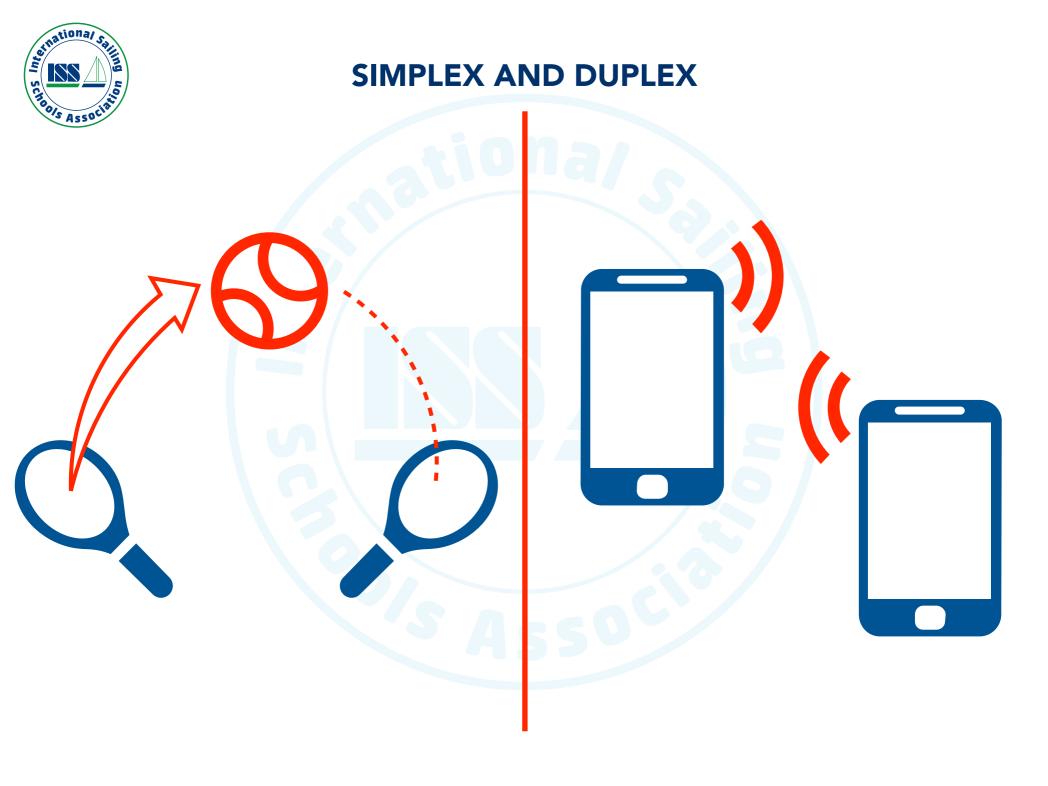

#### **VHF RADIO**

**VHF: VERY HIGH FREQUENCY** 

**CALLED BY THE ITU: VHF MARITIME MOBILE BAND** 

**TRANSMITTER** 

MARINE VHF: + RECEIVER

+ CHANNELS

TRANSMISSION POWER: 1/5/6/25 WATTS

**MAXIMUM RANGE: 60 NM** 