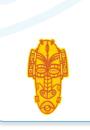

### RADIO PROCEDURE WORDS PROCEDURE BEFORE MAYDAY CALL

(1)

MAKE SURE THE RADIO IS ON

# PROCEDURE BEFORE MAYDAY CALL CLEAR (2) MAKE SURE THE RADIO IS ON **SEND DISTRESS** (3)**ALERT SWITCH TO CH 16**

# PROCEDURE BEFORE MAYDAY CALL CLEAR (2)MAKE SURE THE RADIO IS ON **SEND DISTRESS** (3)**ALERT SWITCH TO CH 16**