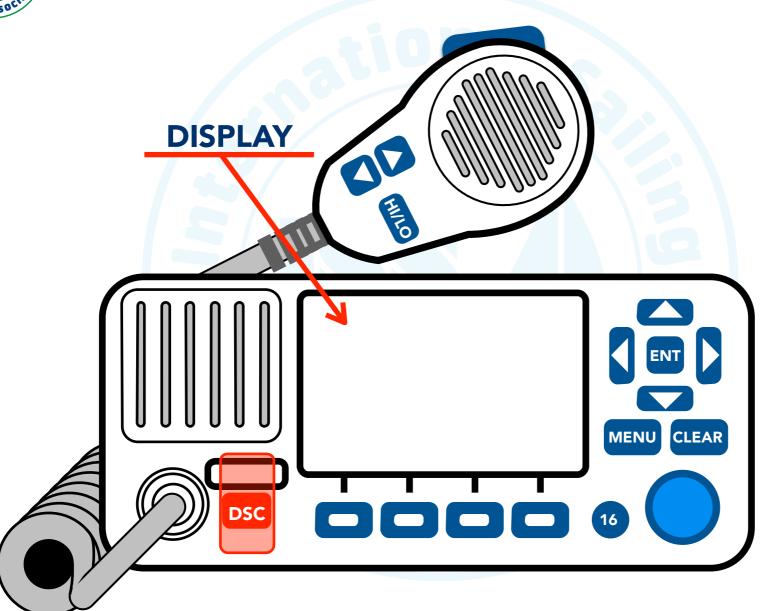

#### **VHF RADIO**

**VHF: VERY HIGH FREQUENCY** 

**CALLED BY THE ITU: VHF MARITIME MOBILE BAND** 

**TRANSMITTER** 

MARINE VHF: + RECEIVER

+ CHANNELS

TRANSMISSION POWER: 1/5/6/25 WATTS

**MAXIMUM RANGE: 60 NM** 

#### **VHF RADIO**