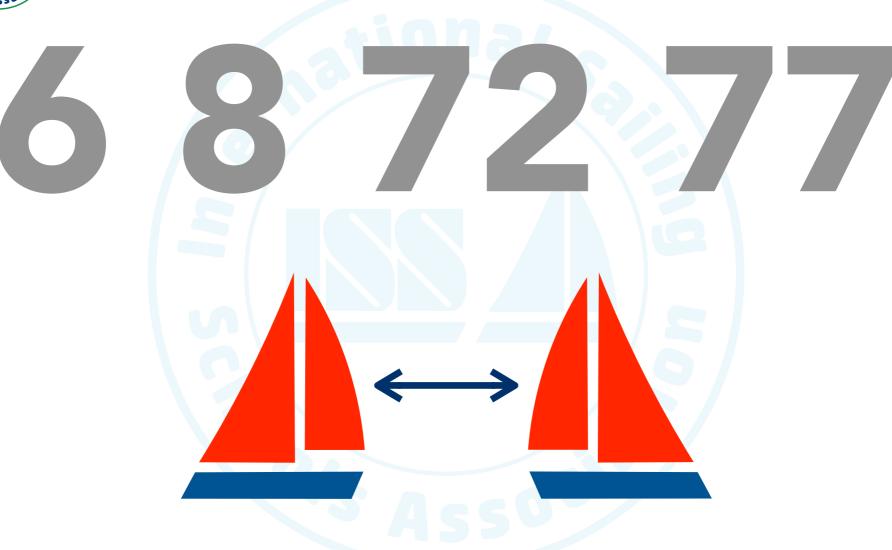

#### **BASIC CHANNELS SUMMARY**

| 6  | 8  | $\Leftrightarrow$ |  |
|----|----|-------------------|--|
| 72 | 77 |                   |  |

12 14 → □

VOL/SQL | PWR