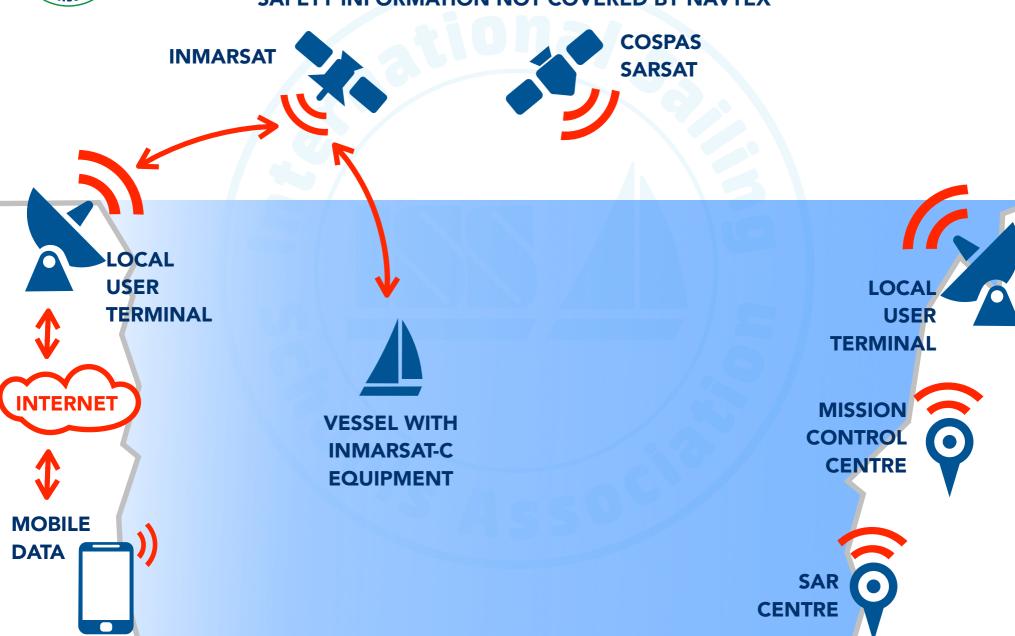

## GLOBAL MARITIME DISTRESS AND SAFETY SYSTEM INMARSAT

**SAFETY INFORMATION NOT COVERED BY NAVTEX** 

### **GMDSS**

GLOBAL MARITIME DISTRESS AND SAFETY SYSTEM

**DSC** - DISTRESS SELECTIVE CALLING

**EPIRB** - EMERGENCY POSITION-INDICATING RADIO BEACON

**SART - SEARCH AND RESCUE TRANSPONDER** 

**NAVTEX** - AUTOMATED MSI DISTRIBUTION

**INMARSAT - LONG RANGE DATA BROADCAST** 

HF RADIO WITH DSC - LONG RANGE RADIO

**AIS** - AUTOMATIC IDENTIFICATION SYSTEM