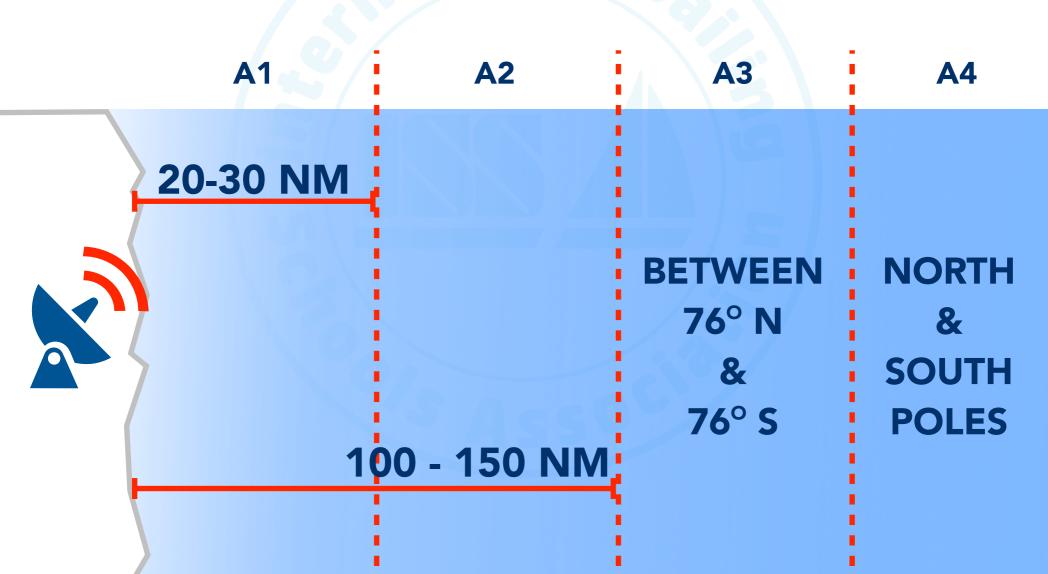

#### **4 AERAS**

**DSC** 

**DISTRESS + URGENCY + SAFETY + CALLING** 

**DSC** 

ALERTS ON
VHF, MF AND HF
MARINE RADIO
SYSTEMS

INCREASED RANGE
AND QUALITY OF
TRANSMISSION

SELECTIVE (1))
CALLING

**DISTRESS + URGENCY + SAFETY + CALLING** 