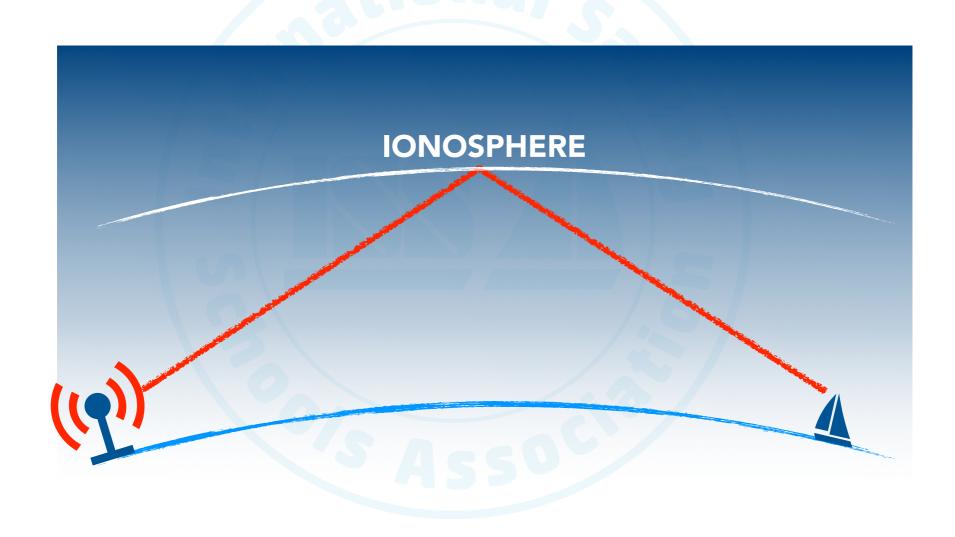

**SENDS SIGNALS CONTINOUSLY FOR** 



**BATTERY LIFETIME** 



HAS TO BE TESTED ONCE



PLB - PERSONAL LOCATOR BEACON



# GLOBAL MARITIME DISTRESS AND SAFETY SYSTEM GMDSS COMPONENTS





#### **SART**

## RADAR SART OR GPS BASED AIS SART VISIBLE ON RADAR FROM APROXIMATELY 8 NM





#### **SART**

RADAR SART WORKS ON STAND BY



**FULL TRANSMISSION** 



**BATTERY LIFETIME** 



HAS TO BE TESTED ONCE





#### **NAVTEX**

#### **AUTOMATED SYSTEM FOR INSTANTLY DISTRIBUTING**

MARITIME SAFETY INFORMATION
NVIGATIONAL WARNINGS
WEATHER FORECASTS
WEATHER WARNINGS
SAR NOTICES

518 kHz for 518 kHz for local language



### **NAVTEX NAVAREAS**



www.icselectronics.co.uk



## GLOBAL MARITIME DISTRESS AND SAFETY SYSTEM INMARSAT

**SAFETY INFORMATION NOT COVERED BY NAVTEX** 





### **HF RADIO**





# AUTOMATIC IDENTIFICATION SYSTEM





Makriplagi

1

Kranidi 🚗

Cormth

AUTOMATIC IDENTIFICATION SYSTEM













$$(2) + (3) + (4) + (5)$$



































































# BEFORE MAY DAY CALL DOYOUREMEMBER?





# ROUTINE CALLS DO YOU REMEMBER?





# TYPES OF CALL DO YOU REMEMBER

- 1. M...
- 2. M... R...
- 3. S... M...
- 4. S... D...
- 5. P...
- 6. S... F...
- 7. P... P...
- 8. P... P... M...
- 9. S...
- 10. R...



**USED ONLY FOR** 

? & ?
PURPOSES

**CREW IN** 

? & ?

**DANGER**