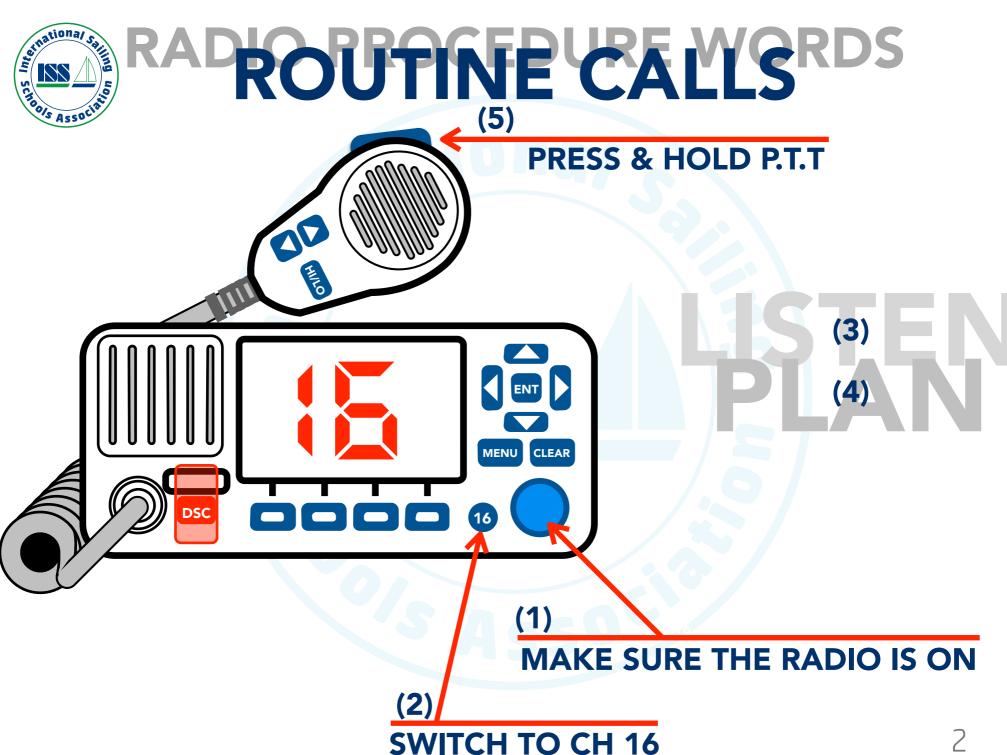

# RAPROPRIE CALLS RDS

(1)

MAKE SURE THE RADIO IS ON

# RAPROUTINE CALLSRDS

**SWITCH TO CH 16** 

# RAPROPRIE CALLSRDS

MAKE SURE THE RADIO IS ON

(2)

**SWITCH TO CH 16** 

# RAPROPRIE CALLSRDS

(1)

MAKE SURE THE RADIO IS ON

(2)

**SWITCH TO CH 16** 

THE END