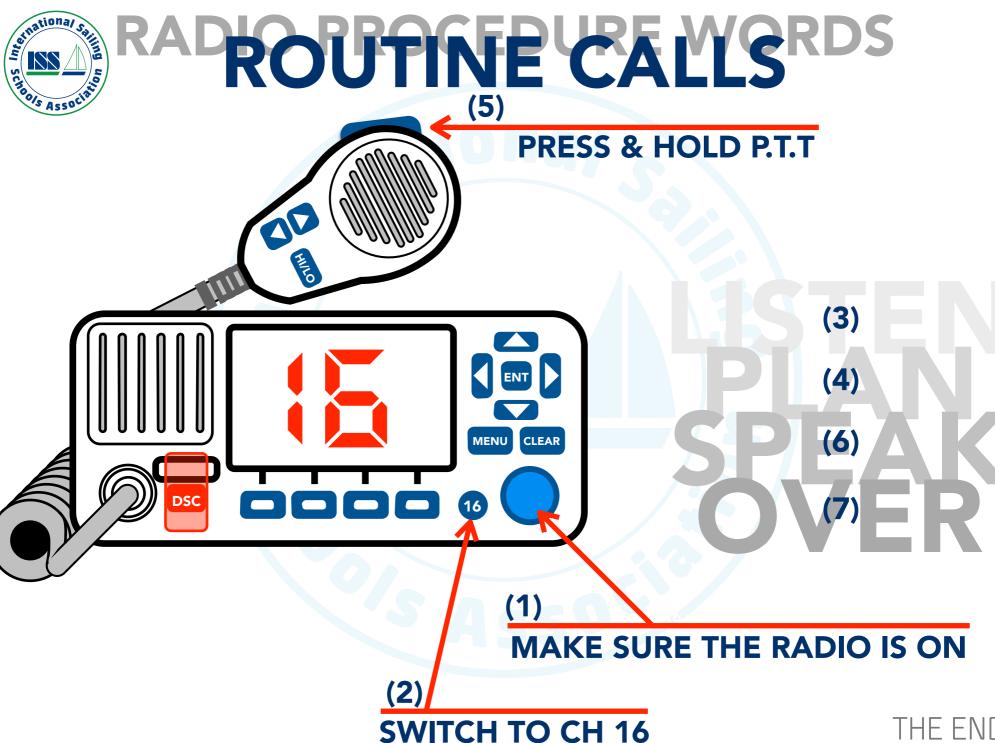

# RAPROPRIE CALLS RDS

(1)

MAKE SURE THE RADIO IS ON

# RAPROUTINE CALLSRDS

**SWITCH TO CH 16** 

# RAPROPRIE CALLSRDS

MAKE SURE THE RADIO IS ON

(2)

**SWITCH TO CH 16** 

# RAPROPRIE CALLSRDS

(1)

MAKE SURE THE RADIO IS ON

(2)

**SWITCH TO CH 16** 

THE END