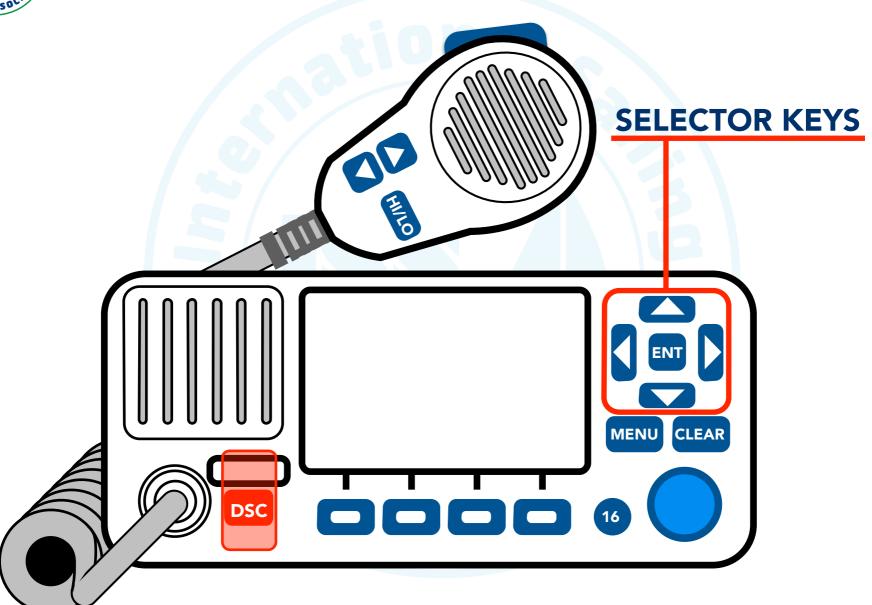

#### **VHF RADIO**

**VHF: VERY HIGH FREQUENCY** 

**CALLED BY THE ITU: VHF MARITIME MOBILE BAND** 

**TRANSMITTER** 

MARINE VHF: + RECEIVER

+ CHANNELS

TRANSMISSION POWER: 1/5/6/25 WATTS

**MAXIMUM RANGE: 60 NM** 

#### **VHF RADIO**