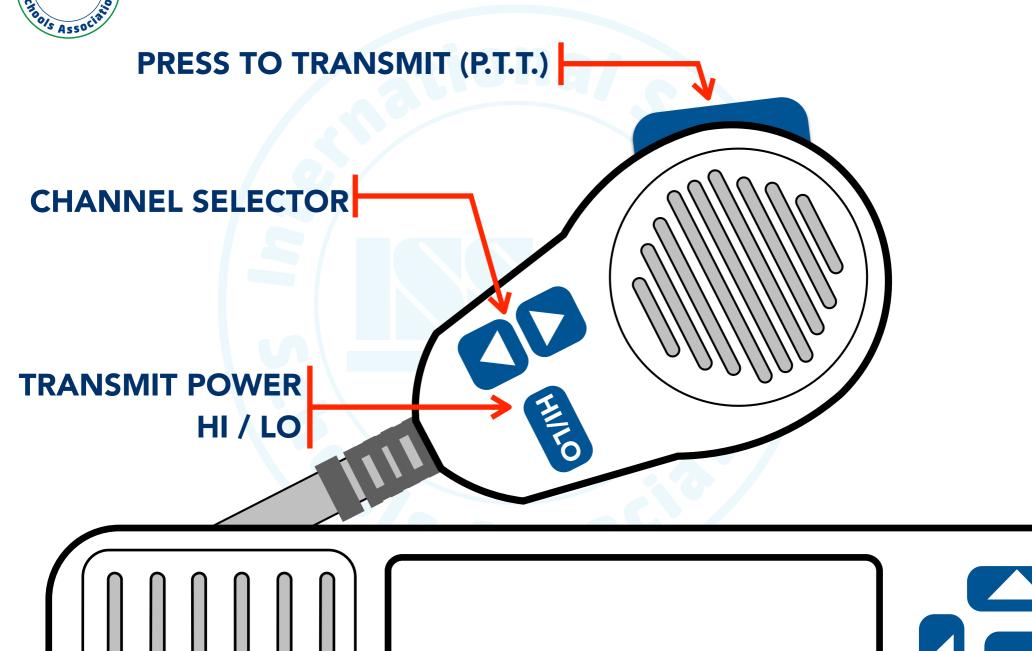

DIGITS

CCC123456

COUNTRY



# MARITIME MOBILE SERVICE IDENTITY **ALWAYS 9 DIGITS**

CCC123456

COUNTRY INDIVIDUAL CODE CODE



# MARITIME MOBILE SERVICE IDENTITY **ALWAYS 9 DIGITS**

CCC123456



0 C C C 1 2 3 4 5





## MARITIME MOBILE SERVICE IDENTITY **ALWAYS 9 DIGITS**

CCC123456





000001234





#### WHY USE THE VHF RADIO?





#### WHY USE THE VHF RADIO?













#### **VHF RADIO**

# CHANNELS 1-28 & 60-88





#### **TYPES OF VHF RADIOS**



MORE RELIABLE
HIGHER RANGE
BIGGER DISPLAY













**DISTRESS + URGENCY + SAFETY + CALLING** 





**DISTRESS + URGENCY + SAFETY + CALLING** 







#### **BASIC CHANNELS SUMMARY**



















| 6  | 8  | $\Leftrightarrow$ |  |
|----|----|-------------------|--|
| 72 | 77 |                   |  |



12 14 → □





















VOL/SQL | PWR



























### **VHF RADIO FUNCTIONS**





### **VHF RADIO FUNCTIONS**





**DSC** 



**DISTRESS + URGENCY + SAFETY + CALLING** 



**DSC** 

ALERTS ON
VHF, MF AND HF
MARINE RADIO
SYSTEMS

INCREASED RANGE
AND QUALITY OF
TRANSMISSION

SELECTIVE (1))
CALLING

**DISTRESS + URGENCY + SAFETY + CALLING** 



**DSC** 

ALERTS ON
VHF, MF AND HF
MARINE RADIO
SYSTEMS

INCREASED RANGE
AND QUALITY OF
TRANSMISSION

SELECTIVE CALLING

DISTRESS + URGENCY + SAFETY + CALLING
ONLY TO ESTABLISH CONTACT



ALERTS ON
VHF, MF AND HF
MARINE RADIO
SYSTEMS

INCREASED RANGE
AND QUALITY OF
TRANSMISSION

DSC

DIGITAL
SELECTIVE
CALLING



### DISTRESS + URGENCY + SAFETY + CALLING

**ONLY TO ESTABLISH CONTACT** 

- (1) ALL STATIONS
- (2) GROUP STATIONS
- (3) INDIVIDUAL STATIONS