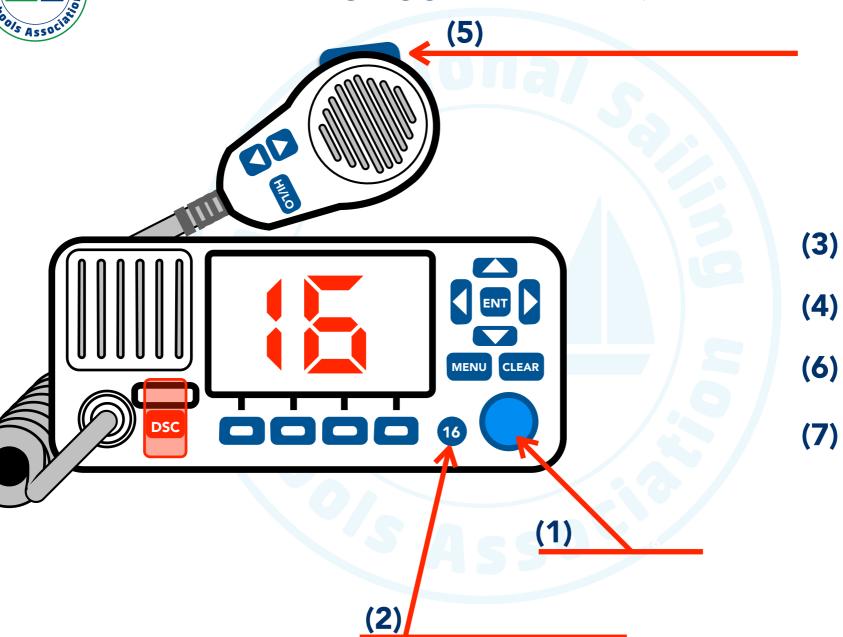

*SART**

RADAR SART WORKS ON STAND BY



**FULL TRANSMISSION** 



**BATTERY LIFETIME** 



HAS TO BE TESTED ONCE





#### **NAVTEX**

#### **AUTOMATED SYSTEM FOR INSTANTLY DISTRIBUTING**

MARITIME SAFETY INFORMATION
NVIGATIONAL WARNINGS
WEATHER FORECASTS
WEATHER WARNINGS
SAR NOTICES

518 kHz for 518 kHz for local language



### **NAVTEX NAVAREAS**



www.icselectronics.co.uk



## GLOBAL MARITIME DISTRESS AND SAFETY SYSTEM INMARSAT

**SAFETY INFORMATION NOT COVERED BY NAVTEX** 





### **HF RADIO**





# AUTOMATIC IDENTIFICATION SYSTEM





Makriplagi

1

Kranidi 🚗

Cormth

AUTOMATIC IDENTIFICATION SYSTEM













$$(2) + (3) + (4) + (5)$$



































































# BEFORE MAY DAY CALL DOYOUREMEMBER?





# ROUTINE CALLS DO YOU REMEMBER?





# TYPES OF CALL DO YOU REMEMBER

- 1. M...
- 2. M... R...
- 3. S... M...
- 4. S... D...
- 5. P...
- 6. S... F...
- 7. P... P...
- 8. P... P... M...
- 9. S...
- 10. R...



**USED ONLY FOR** 

? & ?
PURPOSES

**CREW IN** 

? & ?

**DANGER**