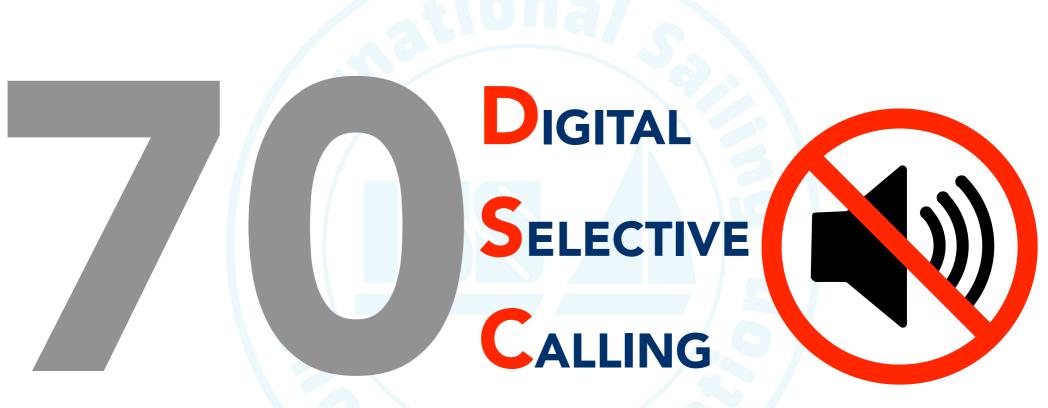

### **VHF RADIO FUNCTIONS**

**DSC** 

**DISTRESS + URGENCY + SAFETY + CALLING** 

**DSC** 

ALERTS ON
VHF, MF AND HF
MARINE RADIO
SYSTEMS

INCREASED RANGE
AND QUALITY OF
TRANSMISSION

SELECTIVE (1))
CALLING

**DISTRESS + URGENCY + SAFETY + CALLING** 

**DSC** 

ALERTS ON
VHF, MF AND HF
MARINE RADIO
SYSTEMS

INCREASED RANGE
AND QUALITY OF
TRANSMISSION

SELECTIVE CALLING

DISTRESS + URGENCY + SAFETY + CALLING
ONLY TO ESTABLISH CONTACT

ALERTS ON
VHF, MF AND HF
MARINE RADIO
SYSTEMS

INCREASED RANGE
AND QUALITY OF
TRANSMISSION

DSC

DIGITAL
SELECTIVE
CALLING

### DISTRESS + URGENCY + SAFETY + CALLING

**ONLY TO ESTABLISH CONTACT** 

- (1) ALL STATIONS
- (2) GROUP STATIONS
- (3) INDIVIDUAL STATIONS