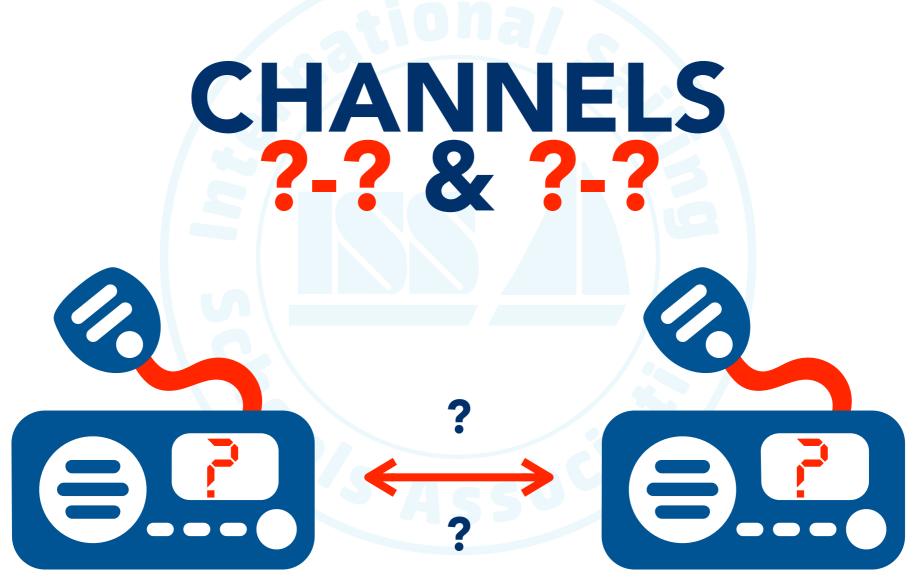

**MAYDAY VENUS** 

**TIME 1530 UTC** 

**SEELONCE FEENEE** 

OUT



ALL STATIONS, ALL STATIONS
THIS IS VENUS, VENUS
A DISTRESS MESSAGE SENT BY ERROR
CANCEL DISTRESS ALERT SENT AT TIME 1230 UTC
OUT



**USED ONLY FOR** 

### URGENCY

**PURPOSES** 

# VESSEL HAS A PROBLEM BUT NO

GRAVE & IMMINENT
DANGER YET



PAN PAN, PAN PAN, PAN PAN ALL STATIONS, ALL STATIONS THIS IS VENUS, VENUS, VENUS MY POSITION IS 38° 50.5′ N & 001° 25,3′ E MY ENGINE IS BROKEN DOWN **URGENT ASSISTANCE REQUIRED OVER** 



### RADIO PROCERITE WORDS

**USED ONLY FOR** 

### SAFETY

**PURPOSES** 

# IMPORTANT INFORMATION CONCERNING SAFETY





SECURITE, SECURITE, SECURITE ALL STATIONS, ALL STATIONS, ALL STATIONS THIS IS COAST GUARD, COAST GUARD, **COAST GUARD** IMPORTANT WEATHER UPDATES. **LISTEN ON CHANNEL 14** OUT









$$(2) + (3) + (4) + (5)$$



































































### BEFORE MAY DAY CALL DOYOUREMEMBER?





# RAPROPRIE CALLS RDS



(1)

MAKE SURE THE RADIO IS ON



# RAPROUTINE CALLSRDS



**SWITCH TO CH 16** 



# RAPROPRIE CALLSRDS



MAKE SURE THE RADIO IS ON

(2)

**SWITCH TO CH 16** 



# RAPROPRIE CALLSRDS



(1)

MAKE SURE THE RADIO IS ON

(2)

**SWITCH TO CH 16** 







THE END



### IF YOU WERE UNABLE TO HEAR THE NAME OF THE STATION THAT WAS CALLING YOU:

STATION CALLING VENUS,
STATION CALLING VENUS,
THIS IS VENUS
SAY AGAIN
OVER

- 1. MAYDAY DISTRES+EMERGENCY
- 2. MAYDAY RELAY
- 3. SEELONCE MAYDAY
- 4. SEELONCE FEENEE
- 5. PAN PAN URGENCY
- 6. SECURITE SAFETY
- 7. ROUTINE CALLS



### **GMDSS**

GLOBAL MARITIME DISTRESS AND SAFETY SYSTEM

**