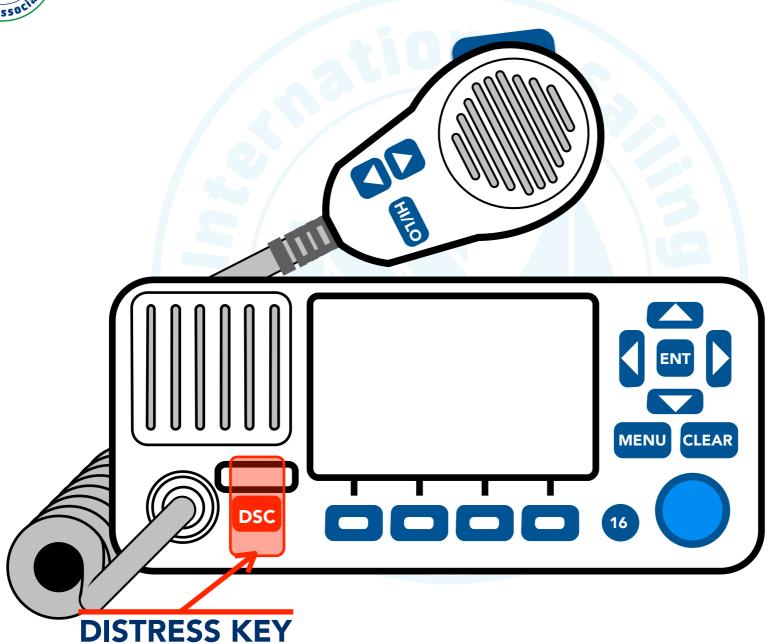

# PROCEDURE BEFORE MAYDAY CALL CLEAR (2) MAKE SURE THE RADIO IS ON **SEND DISTRESS** (3)**ALERT SWITCH TO CH 16**

# PROCEDURE BEFORE MAYDAY CALL CLEAR (2)MAKE SURE THE RADIO IS ON **SEND DISTRESS** (3)**ALERT SWITCH TO CH 16**