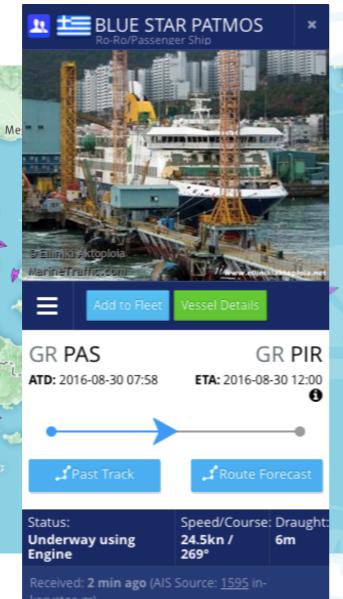

# AUTOMATIC IDENTIFICATION SYSTEM

Makriplagi

1

Kranidi 🚗

Cormth

AUTOMATIC IDENTIFICATION SYSTEM

$$(2) + (3) + (4) + (5)$$