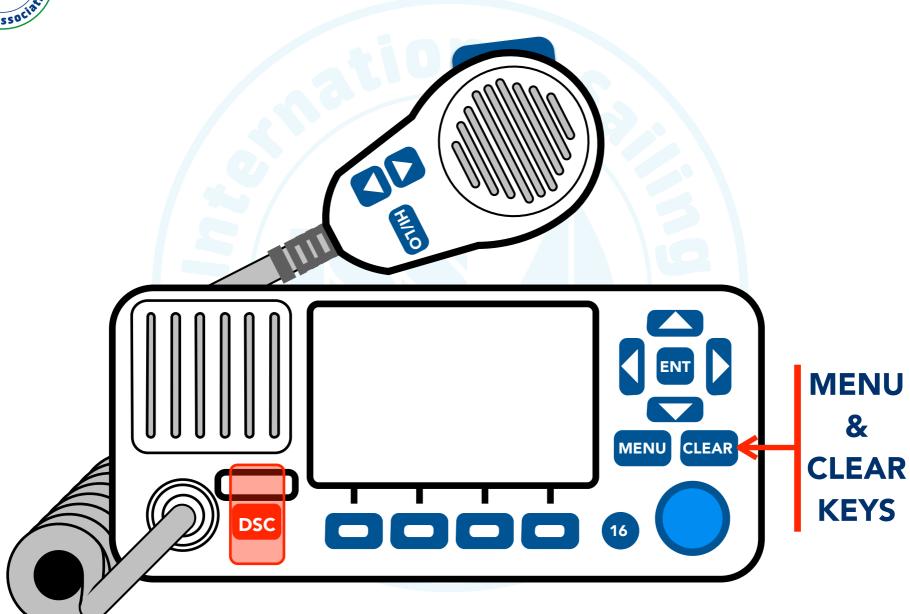

#### **VHF RADIO**

**VHF: VERY HIGH FREQUENCY** 

**CALLED BY THE ITU: VHF MARITIME MOBILE BAND** 

**TRANSMITTER** 

MARINE VHF: + RECEIVER

+ CHANNELS

TRANSMISSION POWER: 1/5/6/25 WATTS

**MAXIMUM RANGE: 60 NM** 

#### **VHF RADIO**