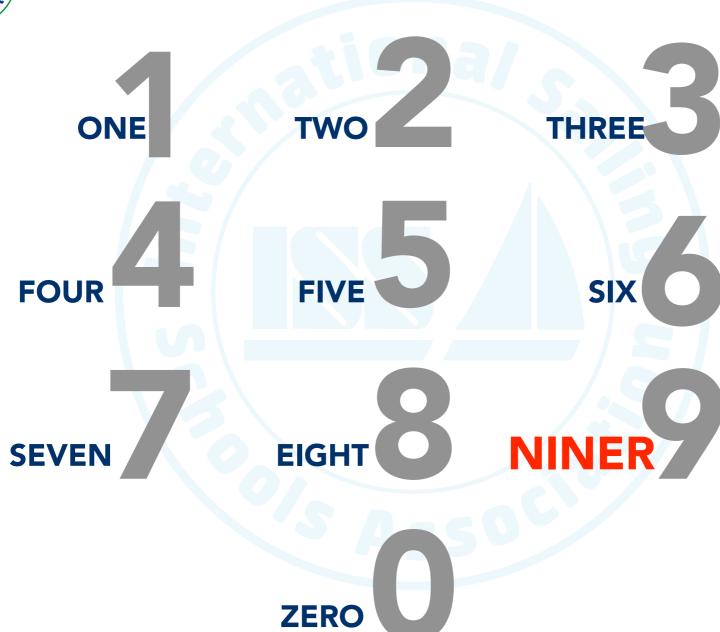

CONTACT** 

- (1) ALL STATIONS
- (2) GROUP STATIONS
- (3) INDIVIDUAL STATIONS



### **VHF RADIO RANGE**





**VHF = LINE OF SIGHT** 

**BOTH AERIALS HEIGHT** 

HI / LO POWER SETTINGS

**MAX ~60 NM** 





### INTERNATIONAL RADIO LANGUAGE



### **RADIO LICENSED BY THE VESSEL FLAG STATE**



**QUALIFIED OPERATOR** 





### TRANSMISSION AUTHORIZED BY THE CAPTAIN



**ALWAYS NAME OR CALL SIGN** 



NO FALSE DISTRESS





**NO MUSIC** 



**OBEY INSTRUCTIONS FROM COAST RADIO STATION** 



FIRST LISTEN THAN TRANSFER DO NOT DISTURB





**SECRECY OF CORRESPONDENCE** 



**NO SWEARING OR PROFANITY** 

16

**MAINTAIN WATCH ON CH 16** 



























$$(2) + (3) + (4) + (5)$$









### **PHONETIC ALPHABET**























































### **NUMERALS**





# OVER ® THE END OF INVITATION TO REPLY

OUT THE END
NO REPLY REQUIRED

RECEIVED CONFIRMATION OF RECEIVING



# SAY AGAIN REPEAT YOUR YOUR I SAY AGAIN MY X

SPELL USING PHONETIC ALPHABET



# CORRECTION I MADE A MISTAKE + REPEAT AGAIN CORRECT CONFIRMATION THAT REPEATED RIGHT

WRONG INFORMATION THAT REPEATED WRONG





# ALL AFTER REPEAT AGAIN ALL ALL BEFORE THIS PHRASE

RADIO CHECK DO YOU HEAR ME?



# READ BACK YES I HEAR YOU

STATION CALLING
WHEN YOU ARE UNSURE OF THE NAME AND ID

THIS IS ALWAYS
BEFORE YOUR STATION NAME









$$(2) + (3) + (4) + (5)$$



































































- 1. MAYDAY
- 2. MAYDAY RELAY
- 3. SEELONCE MAYDAY
- 4. SEELONCE FEENEE
- 5. PAN PAN
- 6. SECURITE
- 7. ROUTINE CALLS



**USED ONLY FOR** 

# DISTRESS & EMERGENCY

*