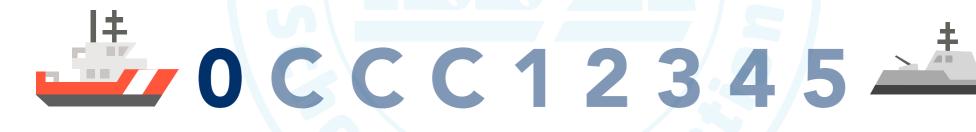

# MARITIME MOBILE SERVICE IDENTITY ALWAYS 9 DIGITS

123456789

# MARITIME MOBILE SERVICE IDENTITY ALWAYS 9 DIGITS

CCC123456

COUNTRY

# MARITIME MOBILE SERVICE IDENTITY **ALWAYS 9 DIGITS**

CCC123456

COUNTRY INDIVIDUAL CODE CODE

# MARITIME MOBILE SERVICE IDENTITY **ALWAYS 9 DIGITS**

CCC123456

0 C C C 1 2 3 4 5

## MARITIME MOBILE SERVICE IDENTITY **ALWAYS 9 DIGITS**

CCC123456

000001234